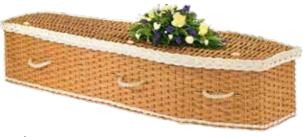

### SOMERSET WILLOW

White, Weatherbeaten Gold or Buff willow coffins with Woven Willow or Hemp Rope handles and inlaid with or without coloured bands.

£3740.00

Rainbow and Coloured willow coffins

£3895.00