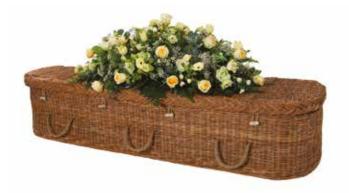

### SOMERSET WILLOW

White, Weatherbeaten Gold or Buff willow coffins with Woven Willow or Hemp Rope handles and inlaid with or without coloured bands.

£3740.00

Rainbow and Coloured willow coffins

£3895.00