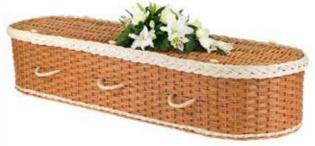

### SOMERSET WILLOW

White, Weatherbeaten Gold or Buff willow coffins with Woven Willow or Hemp Rope handles and inlaid with or without coloured bands.

£3740.00

Rainbow and Coloured willow coffins

£3895.00