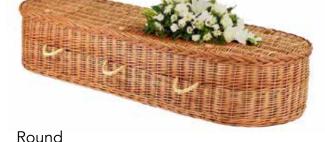

### **ECOFFINS**

100% Natural and biodegradable products made in China, Poland and England from materials grown and cropped in licensed and Fair Trade plantations. Willow is a fast-growing, perennial, highly sustainable and renewable material which can be annually harvested and will immediately begin regrowing without new tilling and planting. Willow's fast regrowth keeps pace with the rate of harvesting, unlike the trees used in traditional coffin manufacturing which are cut down at a faster rate than they can regrow.

#### £3355.00

**Traditional** 

**ENGLISH WILLOW** 

#### £3510.00

**Traditional** 

Round