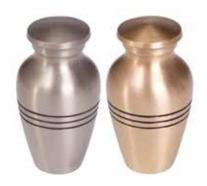

### URN SELECTION

#### SPACE GREY

An aluminium urn with a monochrome finish and pewter trim.

#### OCEAN BREEZE

An aluminium urn with a calming blue colouring and hand engraved trim

£125.00

#### UNIVERSAL URN

A spun metal urn with attractive bronze spray finish.

£65.00

Urns are suitable for dispersal of ashes or burial in certain locations. May not be acceptable for churchyard interments.