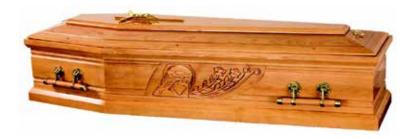

#### ARUNDEL

A genuine elm wood veneer coffin, polished and fitted with two pairs of Tipton handles, suitably lined and finished. An engraved inscription plate.

#### **BROMPTON**

A genuine oak wood veneer OR solid oak coffin, polished and fitted with three pairs of York handles, suitably lined and finished. An engraved inscription plate.

#### CANTERBURY

A genuine mahogany style wood veneer OR solid mahogany style coffin, polished and fitted with three pairs of Fleur ring handles, suitably lined and finished. An engraved inscription plate.

#### WINCHESTER

A genuine oak wood veneered OR solid oak coffin, polished and fitted with three pairs of wooden bar handles, suitably lined and finished. An engraved inscription plate.