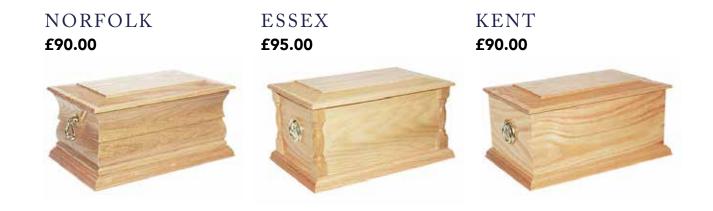

#### ARUNDEL

A genuine elm wood veneer coffin, polished and fitted with two pairs of Tipton handles, suitably lined and finished. An engraved inscription plate.

#### **BROMPTON**

A genuine oak wood veneer OR solid oak coffin, polished and fitted with three pairs of York handles, suitably lined and finished. An engraved inscription plate.

#### CANTERBURY

A genuine mahogany style wood veneer OR solid mahogany style coffin, polished and fitted with three pairs of Fleur ring handles, suitably lined and finished. An engraved inscription plate.