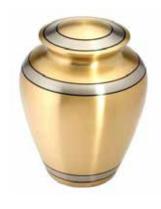

### URN SELECTION

#### SPACE GREY

An aluminium urn with a monochrome finish and pewter trim.

#### OCEAN BREEZE

An aluminium urn with a calming blue colouring and hand engraved trim

£125.00

#### UNIVERSAL URN

A spun metal urn with attractive bronze spray finish.

£65.00

Urns are suitable for dispersal of ashes or burial in certain locations. May not be acceptable for churchyard interments.