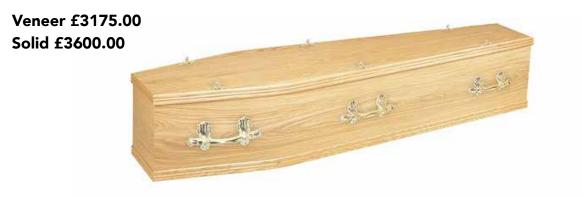

#### **BROMPTON**

A genuine oak wood veneer OR solid oak coffin, polished and fitted with three pairs of York handles, suitably lined and finished. An engraved inscription plate.