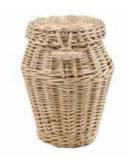

### ASHES CASKETS

Our caskets are available in Solid Oak, Utile and Stained Oak

### ECO ALTERNATIVES

BAMBOO CASKET **£95.00** 

WICKER CASKETS

All available in Weatherbeaten Gold or Buff **£95.00** 

Rectangle

**Square** 

**Round** 

UNITY EARTHURN FOOTPRINTS