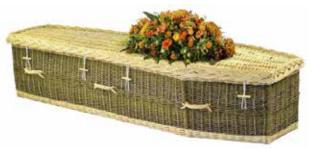

### NATURAL WOVEN

Each of the Seagrass, Cane, Banana, Cocostick and Loom coffins have been intricately hand woven by skilled basket makers. Available in the Traditional or Curved end coffin shape with rope handles and wooden nameplate.

Traditional and Curved £3550.00

Natural Woven Traditional Coffin

Coco Stick Traditional Coffin

Wicker Curved Coffin

Banana Leaf Curved Coffin

Cane Curved Coffin

Jeagrass Comm