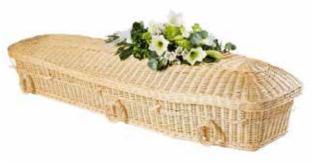

### SOMERSET WILLOW

White, Weatherbeaten Gold or Buff willow coffins with Woven Willow or Hemp Rope handles and inlaid with or without coloured bands.

£3740.00

Rainbow and Coloured willow coffins

£3895.00

Ashes caskets available with or without coloured bands

£110.00

Colour Band & Handle Options

Somerset Willow ashes casket

Weatherbeaten Gold Willow, Navy Bands & Handles

Buff Willow, Yellow Bands & Handles

Plain Weatherbeaten Gold Willow