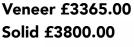

ne oak wood veneered OR solid oak coffin, polished and fitted with three pairs of wooden bar handles, suitably lined and finished. An engraved inscription plate.



#### **DURHAM**

A genuine oak wood veneer OR solid oak coffin with a raised lid, polished and fitted with three pairs of Cobden Fleur handles, suitably lined and finished. An engraved inscription plate.



#### KNOTTY OAK

A genuine knotted oak wood veneer coffin with a raised lid, polished and fitted with three pairs of wooden ring handles, suitably lined and finished. An engraved inscription plate.



#### LANCASTER

A genuine mahogany style wood veneer OR solid mahogany style coffin, with a raised lid, polished and fitted with three pairs of Cobden Fleur handles, suitably lined and finished. An engraved inscription plate.





#### **EDENBRIDGE**

A genuine wood veneered oak OR solid oak coffin with panelled sides, polished and fitted with three pairs of Cobden Fleur handles, suitably lined and finished. An engraved inscription plate.

Veneer £3640.00 Solid £4070.00



#### KINGSHILL

A genuine mahogany style wood veneer OR solid mahogany style coffin with panelled sides, raised lid, polished and fitted with three pairs of Kensington handles, suitably lined and finished. An engraved inscription plate.

Veneer £3800.00 Solid £4215.00



#### STRATFORD

A genuine oak wood veneer OR solid oak coffin with panelled sides and a raised lid, polished and fitted with three pairs of Oscar Bar handles, suitably lined and fitted. An engraved inscription plate.



#### HALLAND

A superior quality solid oak OR solid mahog