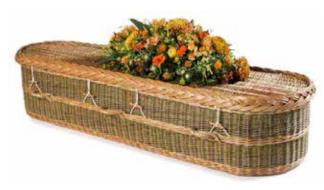

### SOMERSET WILLOW

White, Weatherbeaten Gold or Buff willow coffins with Woven Willow or Hemp Rope handles and inlaid with or without coloured bands.

£3740.00

Rainbow and Coloured willow coffins

£3895.00

Ashes caskets available with or without coloured bands

£110.00

Colour Band & Handle Options

Somerset Willow ashes casket

Weatherbeaten Gold Willow, Navy Bands & Handles

Buff Willow, Yellow Bands & Handles

Plain Weatherbeaten Gold Willow