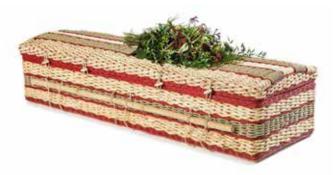

### NATURAL WOVEN

Each of the Seagrass, Cane, Banana, Cocostick and Loom coffins have been intricately hand woven by skilled basket makers. Available in the Traditional or Curved end coffin shape with rope handles and wooden nameplate.

Traditional and Curved £3550.00

Natural Woven Traditional Coffin

Coco Stick Traditional Coffin

Wicker Curved Coffin

Banana Leaf Curved Coffin

Cane Curved Coffin

Jeagrass Comm