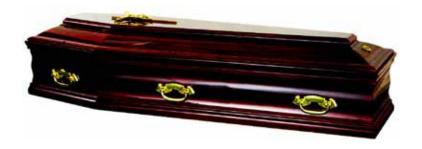

#### ARUNDEL

A genuine elm wood veneer coffin, polished and fitted with two pairs of Tipton handles, suitably lined and finished. An engraved inscription plate.

#### **BROMPTON**

A genuine oak wood veneer OR solid oak coffin, polished and fitted with three pairs of York handles, suitably lined and finished. An engraved inscription plate.

#### CANTERBURY

A genuine mahogany style wood veneer OR solid mahogany style coffin, polished and fitted with three pairs of Fleur ring handles, suitably lined and finished. An engraved inscription plate.

#### WINCHESTER

A genuine oak wood veneered OR solid oak coffin, polished and fitted with three pairs of wooden bar handles, suitably lined and finished. An engraved inscription plate.