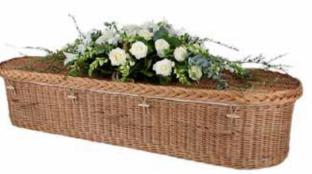

### SOMERSET WILLOW

White, Weatherbeaten Gold or Buff willow coffins with Woven Willow or Hemp Rope handles and inlaid with or without coloured bands.

£3740.00

Rainbow and Coloured willow coffins

£3895.00

Ashes caskets available with or without coloured bands

£110.00

Colour Band & Handle Options

Somerset Willow ashes casket

Weatherbeaten Gold Willow, Navy Bands & Handles

Buff Willow, Yellow Bands & Handles

Plain Weatherbeaten Gold Willow

**Curved Buff** 