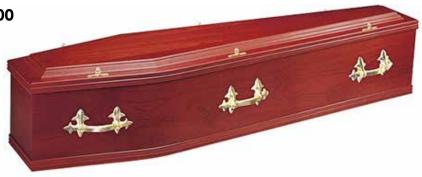

#### KINGSHILL

A genuine mahogany style wood veneer OR solid mahogany style coffin with panelled sides, raised lid, polished and fitted with three pairs of Kensington handles, suitably lined and finished. An engraved inscription plate.