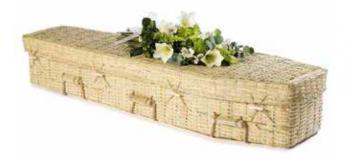

### NATURAL WOVEN

Each of the Seagrass, Cane, Banana, Cocostick and Loom coffins have been intricately hand woven by skilled basket makers. Available in the Traditional or Curved end coffin shape with rope handles and wooden nameplate.

Traditional and Curved £3550.00

Natural Woven Traditional Coffin

Coco Stick Traditional Coffin

Wicker Curved Coffin

Banana Leaf Curved Coffin

Cane Curved Coffin

Jeagrass Comm