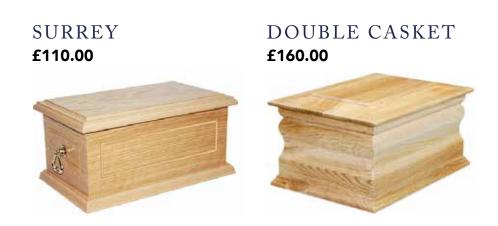

#### BRITANNIA CASKET

High quality casket available in a range of wood styles and colours with a raised split lid, fitted with Oscar Bar handles, suitably lined and finished with an engraved inscription plate.