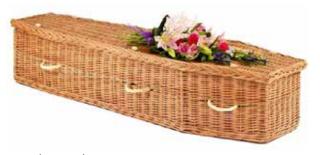

### SOMERSET WILLOW

White, Weatherbeaten Gold or Buff willow coffins with Woven Willow or Hemp Rope handles and inlaid with or without coloured bands.

£3740.00

Rainbow and Coloured willow coffins

£3895.00

Ashes caskets available with or without coloured bands

£110.00

Colour Band & Handle Options

Somerset Willow ashes casket

Weatherbeaten Gold Willow, Navy Bands & Handles

Buff Willow, Yellow Bands & Handles

Plain Weatherbeaten Gold Willow