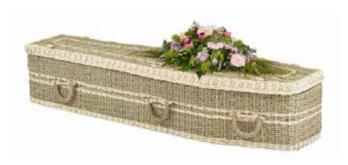

### SOMERSET WILLOW

White, Weatherbeaten Gold or Buff willow coffins with Woven Willow or Hemp Rope handles and inlaid with or without coloured bands.

£3740.00

Rainbow and Coloured willow coffins

£3895.00

Ashes caskets available with or without coloured bands

£110.00

Colour Band & Handle Options

Somerset Willow ashes casket

Weatherbeaten Gold Willow, Navy Bands & Handles

Buff Willow, Yellow Bands & Handles

Plain Weatherbeaten Gold Willow