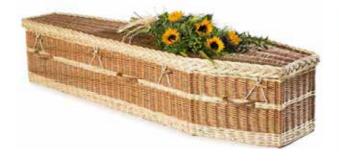

### **ECOFFINS**

100% Natural and biodegradable products made in China, Poland and England from materials grown and cropped in licensed and Fair Trade plantations. Willow is a fast-growing, perennial, highly sustainable and renewable material which can be annually harvested and will immediately begin regrowing without new tilling and planting. Willow's fast regrowth keeps pace with the rate of harvesting, unlike the trees used in traditional coffin manufacturing which are cut down at a faster rate than they can regrow.

#### WILLOW ECO2

#### £3355.00

**Traditional** 

**ENGLISH WILLOW** 