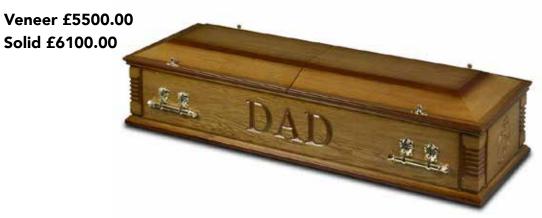

#### STRATFORD

A genuine oak wood veneer OR solid oak coffin with panelled sides and a raised lid, polished and fitted with three pairs of Oscar Bar handles, suitably lined and fitted. An engraved inscription plate.