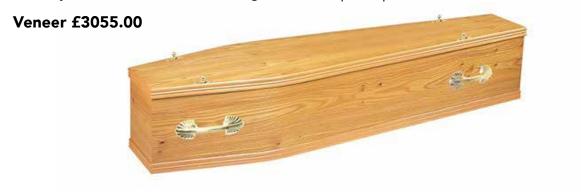

#### ARUNDEL

A genuine elm wood veneer coffin, polished and fitted with two pairs of Tipton handles, suitably lined and finished. An engraved inscription plate.

Total: £3055.00