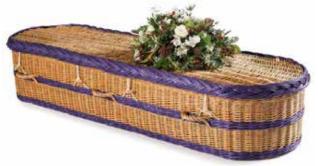

### SOMERSET WILLOW

White, Weatherbeaten Gold or Buff willow coffins with Woven Willow or Hemp Rope handles and inlaid with or without coloured bands.

£3740.00

Rainbow and Coloured willow coffins

£3895.00

Ashes caskets available with or without coloured bands

£110.00

Colour Band & Handle Options

Somerset Willow ashes casket

Weatherbeaten Gold Willow, Navy Bands & Handles

Buff Willow, Yellow Bands & Handles

Plain Weatherbeaten Gold Willow