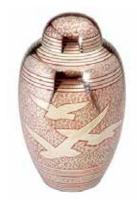

### SUPERIOR METAL URNS

These urns are made of high quality solid brass, hand cast and intricately hand designed by skilled artisans. The ashes can be safely placed in the urn via a threaded secure lid.

#### £165.00 each

ALTHORP RED

**DURHAM BRASS** 

BANBURY BRASS

FARNHAM FLOWERS