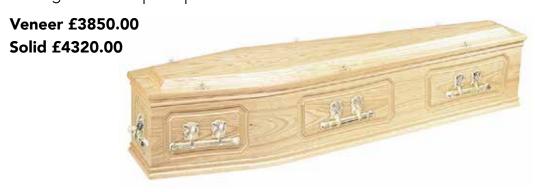

#### **EDENBRIDGE**

A genuine wood veneered oak OR solid oak coffin with panelled sides, polished and fitted with three pairs of Cobden Fleur handles, suitably lined and finished. An engraved inscription plate.

Veneer £3640.00 Solid £4070.00