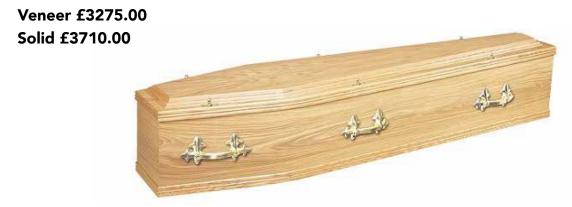

#### KINGSHILL

A genuine mahogany style wood veneer OR solid mahogany style coffin with panelled sides, raised lid, polished and fitted with three pairs of Kensington handles, suitably lined and finished. An engraved inscription plate.

Veneer £3800.00 Solid £4215.00