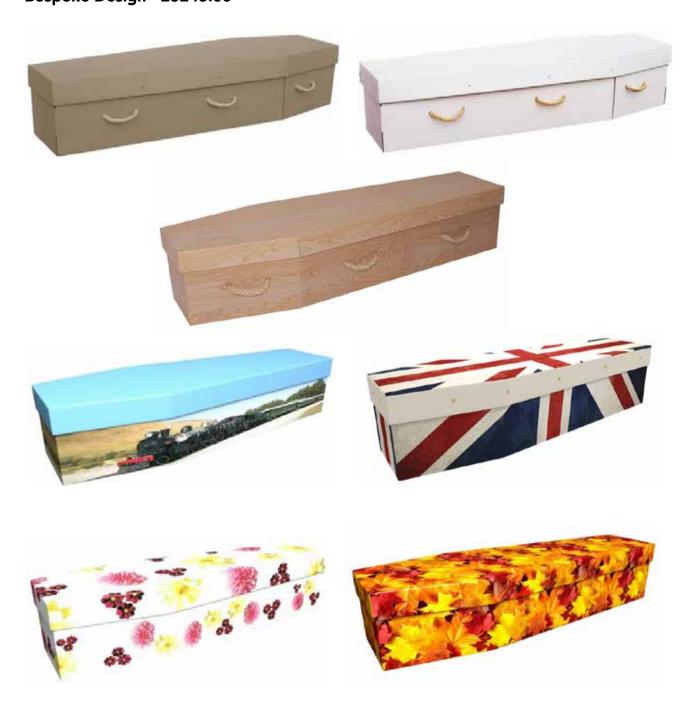

### COLOURFUL RANGE

#### COLOURFUL COFFINS (HIGH GLOSS)

Colourful Coffins unique design style means you can chose to have a favourite picture or theme which wraps fully around and over the coffin, or to have smaller individual photographs placed where you wish. Also available in Cardboard. For further designs please ask to see our full catalogue.

Catalogue Design Veneer £3740.00 Catalogue Design Solid £4190.00 Bespoke Design Veneer £3950.00 Bespoke Design Solid £4400.00 Matching Ashes Casket £185.00 Matching Scatter Tube £65.00 Glitter Veneer £3955.00 Glitter Solid £4450.00

### CARDBOARD RANGE

All Coffins are made from corrugated biodegradable cardboard and accepted at Cemeteries, Crematoriums and Woodland Burial sites. These coffins are available in any colour and a large range of stock pictorial designs which are illustrated in our separate brochure.

Brown or White - £2990.00 Wood Grain - £3080.00 Brochure Design - £3155.00 Bespoke Design - £3245.00