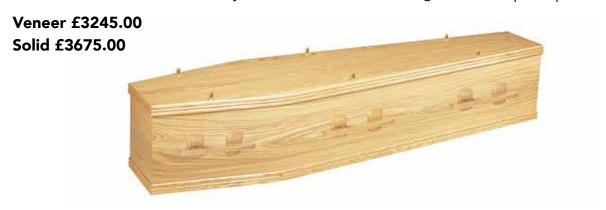

#### **EDENBRIDGE**

A genuine wood veneered oak OR solid oak coffin with panelled sides, polished and fitted with three pairs of Cobden Fleur handles, suitably lined and finished. An engraved inscription plate.

Veneer £3640.00 Solid £4070.00