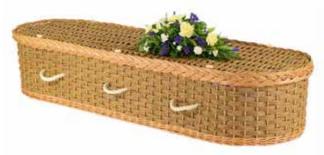

### NATURAL WOVEN

Each of the Seagrass, Cane, Banana, Cocostick and Loom coffins have been intricately hand woven by skilled basket makers. Available in the Traditional or Curved end coffin shape with rope handles and wooden nameplate.

Traditional and Curved £3550.00

Natural Woven Traditional Coffin

Coco Stick Traditional Coffin

Wicker Curved Coffin

Banana Leaf Curved Coffin

Cane Curved Coffin

Jeagrass Comm