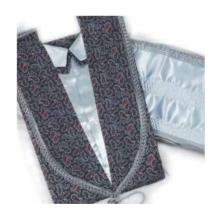

### ALTERNATIVE GOWN SELECTION

Other colours are available. Please ask for further details **f95.00 each** 

**Paisley** 

Viscount

Barclay

Stirling

**Yorkshire Rose** 

**English Rose** 