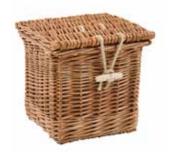

### NATURAL WOVEN

Each of the Seagrass, Cane, Banana, Cocostick and Loom coffins have been intricately hand woven by skilled basket makers. Available in the Traditional or Curved end coffin shape with rope handles and wooden nameplate.

Traditional and Curved £3550.00

Natural Woven Traditional Coffin

Coco Stick Traditional Coffin

Wicker Curved Coffin

Banana Leaf Curved Coffin

Cane Curved Coffin

Jeagrass Comm