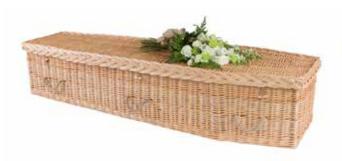

### SOMERSET WILLOW

White, Weatherbeaten Gold or Buff willow coffins with Woven Willow or Hemp Rope handles and inlaid with or without coloured bands.

£3740.00

Rainbow and Coloured willow coffins

£3895.00