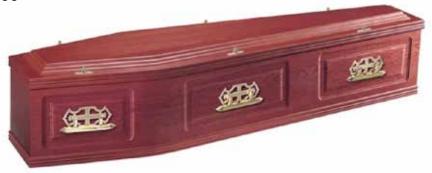

#### LANCASTER

A genuine mahogany style wood veneer OR solid mahogany style coffin, with a raised lid, polished and fitted with three pairs of Cobden Fleur handles, suitably lined and finished. An engraved inscription plate.