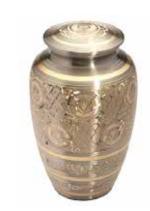

### SUPERIOR METAL URNS

These urns are made of high quality solid brass, hand cast and intricately hand designed by skilled artisans. The ashes can be safely placed in the urn via a threaded secure lid.

#### £165.00 each

ALTHORP RED

**DURHAM BRASS** 

BANBURY BRASS

FARNHAM FLOWERS

#### **DEVON GOLD**

**GLOUCESTER PEWTER** 

KEEPSAKE URN
3" Classic Urns Brass or
Pewter **£40.00** 

or

KEEPSAKE HEART
3" Keepsake Hearts
supplied in a presentation box
in Red, Brass or Pewter **£45.00** 