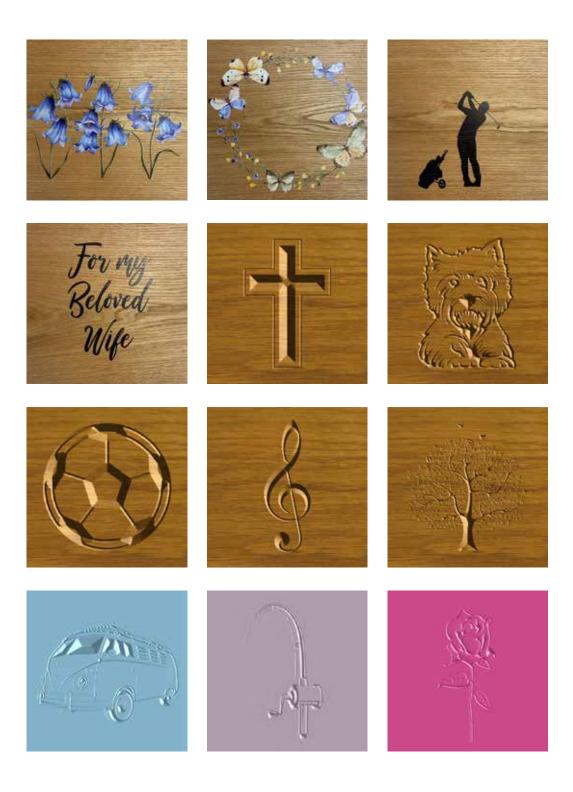

### PERSONALISATION

Our coffins and caskets can be engraved or personalised as you wish. The end of the coffin can be engraved with any name in a choice of fonts, a logo or even images of hobbies and interests. Please ask for any specific designs or options.

#### £140.00