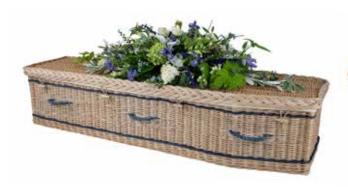

### NATURAL WOVEN

Each of the Seagrass, Cane, Banana, Cocostick and Loom coffins have been intricately hand woven by skilled basket makers. Available in the Traditional or Curved end coffin shape with rope handles and wooden nameplate.

Traditional and Curved £3550.00

Natural Woven Traditional Coffin

Coco Stick Traditional Coffin

Wicker Curved Coffin

Banana Leaf Curved Coffin

Cane Curved Coffin

Jeagrass Comm