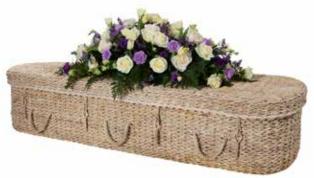

### NATURAL WOVEN

Each of the Seagrass, Cane, Banana, Cocostick and Loom coffins have been intricately hand woven by skilled basket makers. Available in the Traditional or Curved end coffin shape with rope handles and wooden nameplate.

Traditional and Curved £3550.00

Natural Woven Traditional Coffin

Coco Stick Traditional Coffin

Wicker Curved Coffin

Banana Leaf Curved Coffin

Cane Curved Coffin

Jeagrass Comm