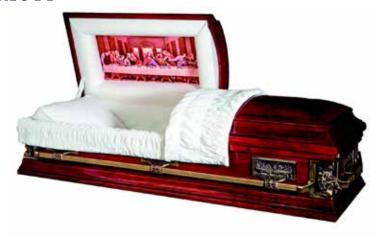

40.00



### ENGLISH CASKETS

#### CRINDON

A polished oak veneer OR solid oak casket with a raised lid, fitted with three pairs of Oscar Bar handles, suitably lined and finished. An engraved inscription plate.

Veneer £3745.00 Solid £4600.00



#### NORRIS

A polished veneer oak / mahogany style OR solid oak / mahogany style casket with panelled sides and raised lid. Superior quilted lining and three pairs of Oscar Bar Casket handles, suitably lined and finished. An engraved inscription plate.





### AMERICAN STYLE CASKETS

A range of caskets in either metal or wood including oak, poplar, maple, cherry and mahogany. For our full range, please ask to see our London Casket brochure.

### ALASKA **£5900.00**



ALEXIUS **£9855.00** 



CENTURION

£6355.00



#### CORPUS CHRISTI

£6635.00



#### INNOCENCE

£5845.00



#### KENNEDY

£9805.00



#### LONGEVITY DRAGON

£7295.00



#### NEW ENGLAND OAK

£6555.00



### ROYAL **£7990.00**



### ITALIAN STYLE COFFINS

#### LAST SUPPER

Veneer £3995.00 Solid £4495.00



#### VENETO LAST SUPPER

£5590.00



#### HEAD OF CHRIST OAK

£6350.00



#### SOLID WALNUT

£6095.00





### CONTEMPORARY RANGE

A smooth painted coffin with single mouldings and painted panels. Fitted with silver or gold effect handles and wreath holders. Available in any colour from the Dulux paint range, panels available in white or gold.

#### WHITE

Veneer £3210.00 Solid £3635.00



#### **BLUE PANELLED**

Veneer £3750.00 Solid £4200.00



#### RED



### COLOURFUL RANGE

#### COLOURFUL COFFINS (HIGH GLOSS)

Colourful Coffins unique design style means you c