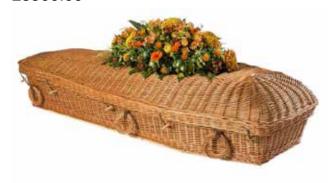

### NATURAL WOVEN

Each of the Seagrass, Cane, Banana, Cocostick and Loom coffins have been intricately hand woven by skilled basket makers. Available in the Traditional or Curved end coffin shape with rope handles and wooden nameplate.

Traditional and Curved £3550.00

Natural Woven Traditional Coffin

Coco Stick Traditional Coffin

Wicker Curved Coffin

Banana Leaf Curved Coffin

Cane Curved Coffin

Jeagrass Comm