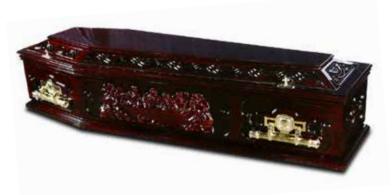

#### KINGSHILL

A genuine mahogany style wood veneer OR solid mahogany style coffin with panelled sides, raised lid, polished and fitted with three pairs of Kensington handles, suitably lined and finished. An engraved inscription plate.

#### STRATFORD

A genuine oak wood veneer OR solid oak coffin with panelled sides and a raised lid, polished and fitted with three pairs of Oscar Bar handles, suitably lined and fitted. An engraved inscription plate.

#### HALLAND

A superior quality solid oak OR solid mahogany style coffin with panelled sides and a raised lid, three pairs of solid brass handles, suitably lined and finished. An engraved inscription plate.