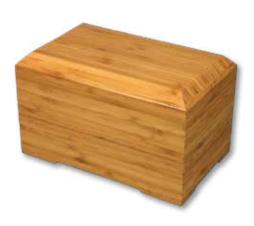

red bands

£110.00



Colour Band & Handle Options



Somerset Willow ashes casket



Weatherbeaten Gold Willow, Navy Bands & Handles



Buff Willow, Yellow Bands & Handles



Plain Weatherbeaten Gold Willow



**Curved Buff** 

### NATURAL WOVEN

Each of the Seagrass, Cane, Banana, Cocostick and Loom coffins have been intricately hand woven by skilled basket makers. Available in the Traditional or Curved end coffin shape with rope handles and wooden nameplate.

Traditional and Curved £3550.00



Natural Woven Traditional Coffin

Coco Stick Traditional Coffin



Wicker Curved Coffin



Banana Leaf Curved Coffin



Cane Curved Coffin



Jeagrass Comm



### ASHES CASKETS



Our caskets are available in Solid Oak, Utile and Stained Oak







### ECO ALTERNATIVES

BAMBOO CASKET **£95.00** 



WICKER CASKETS

All available in Weatherbeaten Gold or Buff **£95.00** 



Rectangle



**Square** 



**Round** 

UNITY EARTHURN FOOTPRINTS

£65.00



£140.00



OCEANE PEARL

£130.00



Each of these containers are fully biodegradable. Please ask for further information

### URN SELECTION

#### SPACE GREY

An aluminium urn with a monochrome finish and pewter trim.





#### OCEAN BREEZE

An aluminium urn with a calming blue colouring and hand engraved trim

£125.00



#### UNIVERSAL URN

A spun metal urn with attractive bronze spray finish.

£65.00



Urns are suitable for dispersal of ashes or burial in certain locations. May not be acceptable for churchyard interments.

### SUPERIOR METAL URNS

These urns are made of high quality solid brass, hand cast and intricately hand designed b