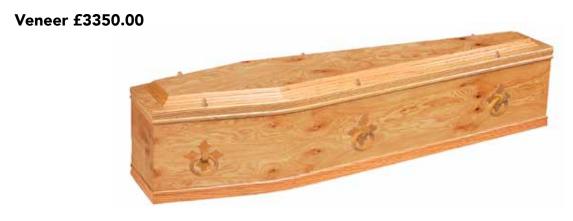

CANTERBURY

A genuine mahogany style wood veneer OR solid mahogany style coffin, polished and fitted with three pairs of Fleur ring handles, suitably lined and finished. An engraved inscription plate.



#### WINCHESTER

A genuine oak wood veneered OR solid oak coffin, polished and fitted with three pairs of wooden bar handles, suitably lined and finished. An engraved inscription plate.



#### **DURHAM**

A genuine oak wood veneer OR solid oak coffin with a raised lid, polished and fitted with three pairs of Cobden Fleur handles, suitably lined and finished. An engraved inscription plate.



#### KNOTTY OAK

A genuine knotted oak wood veneer coffin with a raised lid, polished and fitted with three pairs of wooden ring handles, suitably lined and finished. An engraved inscription plate.



#### LANCASTER

A genuine mahogany style wood veneer OR solid mahogany style coffin, with a raised lid, polished and fitted with three pairs of Cobden Fleur handles, suitably lined and finished. An engraved inscription plate.





#### **EDENBRIDGE**

A genuine wood veneered oak OR solid oak coffin with panelled sides, polished and fitted with three pairs of Cobden Fleur handles, suitably lined and finished. An engraved inscription plate.

Veneer £3640.00 Solid £4070.00



#### KINGSHILL

A genuine mahogany style wood veneer OR solid mahogany style coffin with panelled sides, raised lid, polished and fitted with three pairs of Kensington handles, suitably lined and finished. An engraved inscription plate.

Veneer £3800.00 Solid £4215.00



#### STRATFORD

A genuine oak wood veneer OR sol