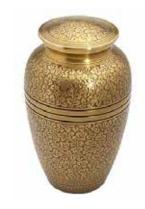

### SUPERIOR METAL URNS

These urns are made of high quality solid brass, hand cast and intricately hand designed by skilled artisans. The ashes can be safely placed in the urn via a threaded secure lid.

#### £165.00 each

ALTHORP RED

**DURHAM BRASS** 

BANBURY BRASS

FARNHAM FLOWERS

#### **DEVON GOLD**

**GLOUCESTER PEWTER** 

KEEPSAKE URN
3" Classic Urns Brass or
Pewter **£40.00** 

or

KEEPSAKE HEART
3" Keepsake Hearts
supplied in a presentation box
in Red, Brass or Pewter **£45.00** 