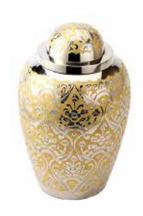

### SUPERIOR METAL URNS

These urns are made of high quality solid brass, hand cast and intricately hand designed by skilled artisans. The ashes can be safely placed in the urn via a threaded secure lid.

#### **DEVON GOLD**

**GLOUCESTER PEWTER** 

KEEPSAKE URN
3" Classic Urns Brass or
Pewter **£40.00** 

or

KEEPSAKE HEART
3" Keepsake Hearts
supplied in a presentation box
in Red, Brass or Pewter **£45.00** 