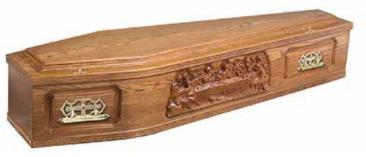

#### ARUNDEL

A genuine elm wood veneer coffin, polished and fitted with two pairs of Tipton handles, suitably lined and finished. An engraved inscription plate.

#### **BROMPTON**

A genuine oak wood veneer OR solid oak coffin, polished and fitted with three pairs of York handles, suitably lined and finished. An engraved inscription plate.

#### CANTERBURY

A genuine mahogany style wood veneer OR solid mahogany style coffin, polished and fitted with three pairs of Fleur ring handles, suitably lined and finished. An engraved inscription plate.

#### WINCHESTER

A genuine oak wood veneered OR solid oak coffin, polished and fitted with three pairs of wooden bar handles, suitably lined and finished. An engraved inscription plate.

#### **DURHAM**

A genuine oak wood veneer OR solid oak coffin with a raised lid, polished and fitted with three pairs of Cobden Fleur handles, suitably lined and finished. An engraved inscription plate.

#### KNOTTY OAK

A genuine knotted oak wood veneer coffin with a raised lid, polished and fitted with three pairs of wooden ring handles, suitably lined and finished. An engraved inscription plate.

#### LANCASTER

A genuine mahogany style wood veneer OR solid mahogany style coffin, with a raised lid, polished and fitted with three pairs of Cobden Fleur handles, suitably lined and finished. An engraved inscription plate.

#### **EDENBRIDGE**

A genuine wood veneered oak OR solid oak coffin with panelled sides, polished and fitted with three pairs of Cobden Fleur handles, suitably lined and finished. An engraved inscription plate.