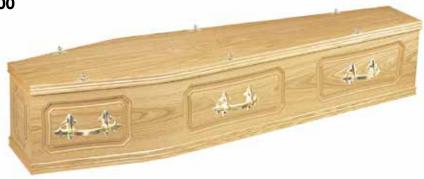

#### WINCHESTER

A genuine oak wood veneered OR solid oak coffin, polished and fitted with three pairs of wooden bar handles, suitably lined and finished. An engraved inscription plate.