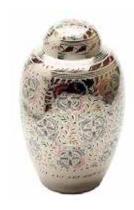

### SUPERIOR METAL URNS

These urns are made of high quality solid brass, hand cast and intricately hand designed by skilled artisans. The ashes can be safely placed in the urn via a threaded secure lid.

#### £165.00 each

ALTHORP RED

**DURHAM BRASS** 

BANBURY BRASS

FARNHAM FLOWERS

#### **DEVON GOLD**

**GLOUCESTER PEWTER** 

KEEPSAKE URN
3" Classic Urns Brass or
Pewter **£40.00** 

or

KEEPSAKE HEART
3" Keepsake Hearts
supplied in a presentation box
in Red, Brass or Pewter **£45.00** 