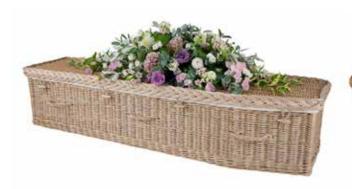

### SOMERSET WILLOW

White, Weatherbeaten Gold or Buff willow coffins with Woven Willow or Hemp Rope handles and inlaid with or without coloured bands.

£3740.00

Rainbow and Coloured willow coffins

£3895.00

Ashes caskets available with or without coloured bands

£110.00

Colour Band & Handle Options

Somerset Willow ashes casket

Weatherbeaten Gold Willow, Navy Bands & Handles

Buff Willow, Yellow Bands & Handles

Plain Weatherbeaten Gold Willow

**Curved Buff** 