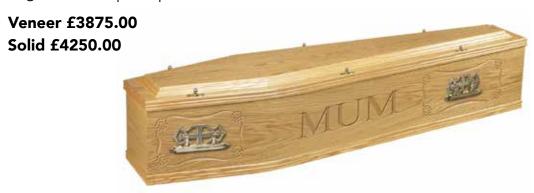

#### KINGSHILL

A genuine mahogany style wood veneer OR solid mahogany style coffin with panelled sides, raised lid, polished and fitted with three pairs of Kensington handles, suitably lined and finished. An engraved inscription plate.

Veneer £3800.00 Solid £4215.00