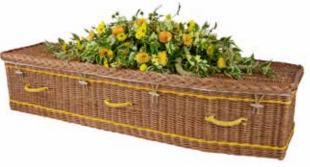

### NATURAL WOVEN

Each of the Seagrass, Cane, Banana, Cocostick and Loom coffins have been intricately hand woven by skilled basket makers. Available in the Traditional or Curved end coffin shape with rope handles and wooden nameplate.

Traditional and Curved £3550.00

Natural Woven Traditional Coffin

Coco Stick Traditional Coffin

Wicker Curved Coffin

Banana Leaf Curved Coffin

Cane Curved Coffin

Jeagrass Comm