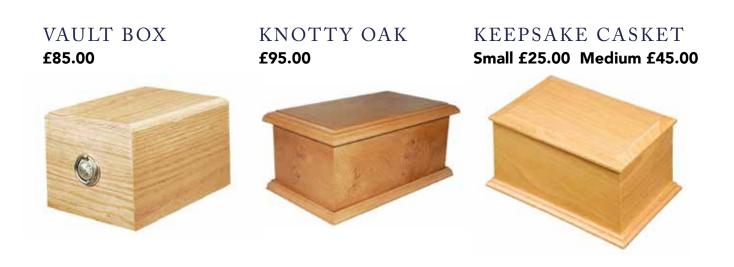

#### KNOTTY OAK

A genuine knotted oak wood veneer coffin with a raised lid, polished and fitted with three pairs of wooden ring handles, suitably lined and finished. An engraved inscription plate.

### ASHES CASKETS

Our caskets are available in Solid Oak, Utile and Stained Oak