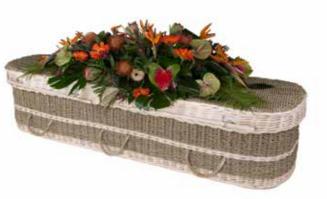

### NATURAL WOVEN

Each of the Seagrass, Cane, Banana, Cocostick and Loom coffins have been intricately hand woven by skilled basket makers. Available in the Traditional or Curved end coffin shape with rope handles and wooden nameplate.

Traditional and Curved £3550.00

Natural Woven Traditional Coffin

Coco Stick Traditional Coffin

Wicker Curved Coffin

Banana Leaf Curved Coffin

Cane Curved Coffin

Jeagrass Comm