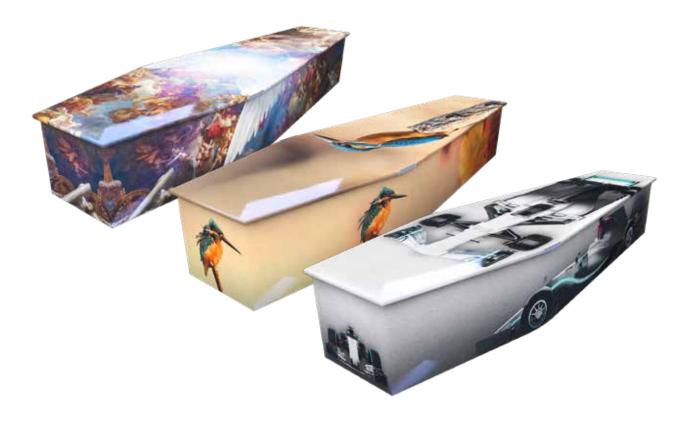

### COLOURFUL RANGE

#### COLOURFUL COFFINS (HIGH GLOSS)

Colourful Coffins unique design style means you can chose to have a favourite picture or theme which wraps fully around and over the coffin, or to have smaller individual photographs placed where you wish. Also available in Cardboard. For further designs please ask to see our full catalogue.

Catalogue Design Veneer £3740.00 Catalogue Design Solid £4190.00 Bespoke Design Veneer £3950.00 Bespoke Design Solid £4400.00 Matching Ashes Casket £185.00 Matching Scatter Tube £65.00 Glitter Veneer £3955.00 Glitter Solid £4450.00