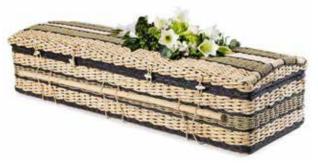

### NATURAL WOVEN

Each of the Seagrass, Cane, Banana, Cocostick and Loom coffins have been intricately hand woven by skilled basket makers. Available in the Traditional or Curved end coffin shape with rope handles and wooden nameplate.

Traditional and Curved £3550.00

Natural Woven Traditional Coffin

Coco Stick Traditional Coffin

Wicker Curved Coffin

Banana Leaf Curved Coffin

Cane Curved Coffin

Jeagrass Comm