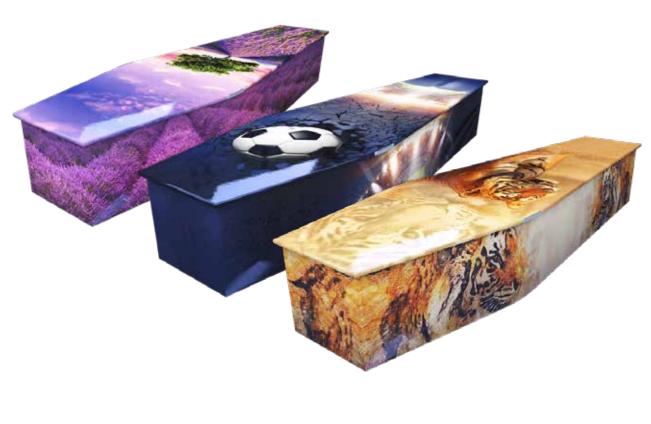

### COLOURFUL RANGE

#### COLOURFUL COFFINS (HIGH GLOSS)

Colourful Coffins unique design style means you can chose to have a favourite picture or theme which wraps fully around and over the coffin, or to have smaller individual photographs placed where you wish. Also available in Cardboard. For further designs please ask to see our full catalogue.

Catalogue Design Veneer £3740.00 Catalogue Design Solid £4190.00 Bespoke Design Veneer £3950.00 Bespoke Design Solid £4400.00 Matching Ashes Casket £185.00 Matching Scatter Tube £65.00 Glitter Veneer £3955.00 Glitter Solid £4450.00