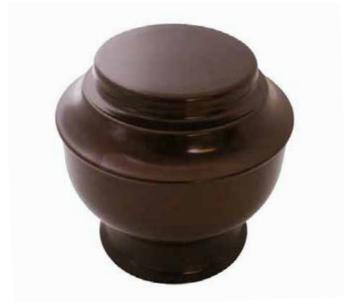

### URN SELECTION

#### UNIVERSAL URN

A spun metal urn with attractive bronze spray finish.

£65.00

Urns are suitable for dispersal of ashes or burial in certain locations. May not be acceptable for churchyard interments.