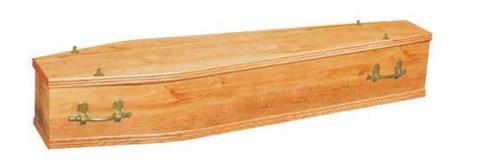

#### ROOKWOOD

Provision of a Rookwood paper veneer coffin for burial or cremation, simply lined and fitted. Attending to documentation and arrangements, removal of the deceased from a local address during normal working hours. Provision of a hearse travelling directly to a local crematorium or cemetery, Funeral Director and bearers in attendance at the service. Viewing the deceased in our Chapel is not included.

#### £2595.00