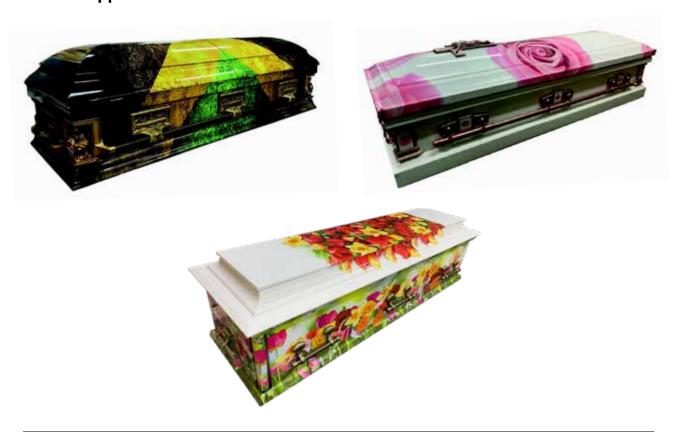

### COLOURFUL RANGE

#### COLOURFUL COFFINS (HIGH GLOSS)

Colourful Coffins unique design style means you can chose to have a favourite picture or theme which wraps fully around and over the coffin, or to have smaller individual photographs placed where you wish. Also available in Cardboard. For further designs please ask to see our full catalogue.

Catalogue Design Veneer £3740.00 Catalogue Design Solid £4190.00 Bespoke Design Veneer £3950.00 Bespoke Design Solid £4400.00 Matching Ashes Casket £185.00 Matching Scatter Tube £65.00 Glitter Veneer £3955.00 Glitter Solid £4450.00