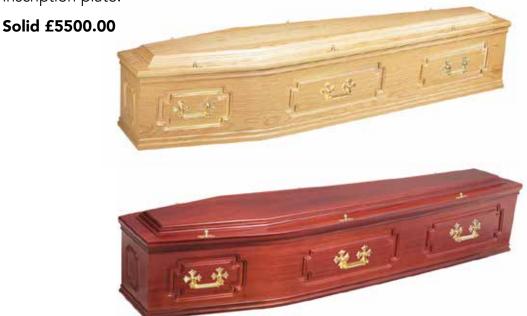

#### HALLAND

A superior quality solid oak OR solid mahogany style coffin with panelled sides and a raised lid, three pairs of solid brass handles, suitably lined and finished. An engraved inscription plate.