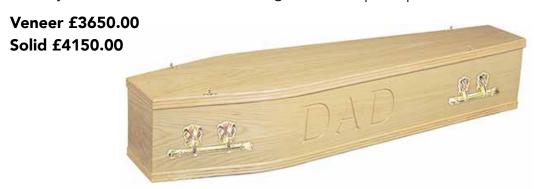

#### **EDENBRIDGE**

A genuine wood veneered oak OR solid oak coffin with panelled sides, polished and fitted with three pairs of Cobden Fleur handles, suitably lined and finished. An engraved inscription plate.

Veneer £3640.00 Solid £4070.00