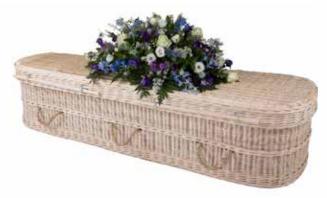

### **ECOFFINS**

100% Natural and biodegradable products made in China, Poland and England from materials grown and cropped in licensed and Fair Trade plantations. Willow is a fast-growing, perennial, highly sustainable and renewable material which can be annually harvested and will immediately begin regrowing without new tilling and planting. Willow's fast regrowth keeps pace with the rate of harvesting, unlike the trees used in traditional coffin manufacturing which are cut down at a faster rate than they can regrow.