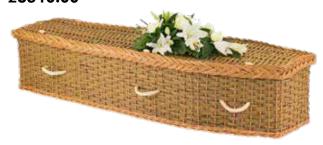

### SOMERSET WILLOW

White, Weatherbeaten Gold or Buff willow coffins with Woven Willow or Hemp Rope handles and inlaid with or without coloured bands.

£3740.00

Rainbow and Coloured willow coffins

£3895.00

Ashes caskets available with or without coloured bands

£110.00

Colour Band & Handle Options

Somerset Willow ashes casket

Weatherbeaten Gold Willow, Navy Bands & Handles

Buff Willow, Yellow Bands & Handles

Plain Weatherbeaten Gold Willow

**Curved Buff** 