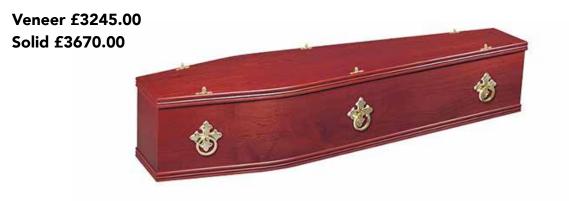

#### CANTERBURY

A genuine mahogany style wood veneer OR solid mahogany style coffin, polished and fitted with three pairs of Fleur ring handles, suitably lined and finished. An engraved inscription plate.