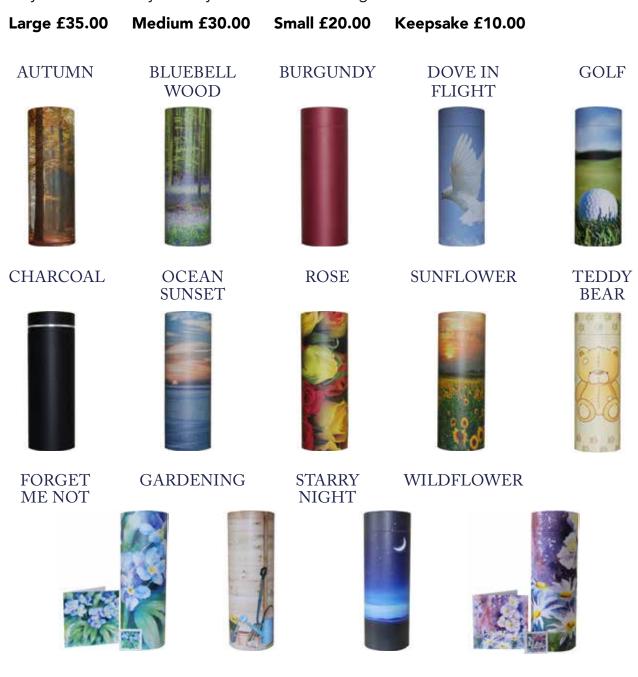

### SCATTER & BURIAL TUBES

These scatter tubes are suitable for interment, ashes scattering or as keepsakes. They are created from over 90% recycled materials and are biodegradable, making them a very environmentally friendly choice. Further designs available.

KEEPSAKE SCATTER TUBE (SHOWN IN VARIOUS DESIGNS)