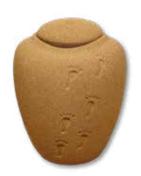

### ECO ALTERNATIVES

BAMBOO CASKET **£95.00** 

WICKER CASKETS

All available in Weatherbeaten Gold or Buff **£95.00** 

Rectangle

**Square** 

**Round** 

UNITY EARTHURN FOOTPRINTS

£65.00

£140.00

OCEANE PEARL

£130.00

Each of these containers are fully biodegradable. Please ask for further information