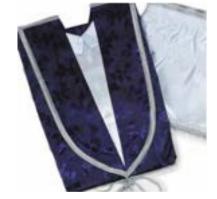

# ALTERNATIVE GOWN SELECTION

Other colours are available. Please ask for further details **f85.00 each** 

**Paisley** 

Viscount

Barclay

Stirling

**Yorkshire Rose** 

**English Rose** 