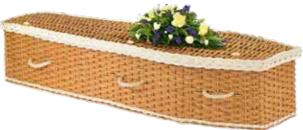

# SOMERSET WILLOW

White, Weatherbeaten Gold or Buff willow coffins with Woven Willow or Hemp Rope handles and inlaid with or without coloured bands.

£3495.00

Rainbow and Coloured willow coffins

£3650.00

Ashes caskets available with or without coloured bands

£95.00

Colour Band & Handle Options

Somerset Willow ashes casket

Weatherbeaten Gold Willow, Navy Bands & Handles

Buff Willow, Yellow Bands & Handles

Plain Weatherbeaten Gold Willow

**Curved Buff** 