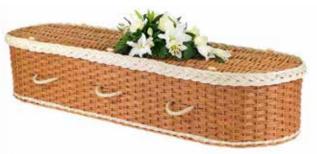

# NATURAL WOVEN

Each of the Seagrass, Cane, Banana, Cocostick and Loom coffins have been intricately hand woven by skilled basket makers. Available in the Traditional or Curved end coffin shape with rope handles and wooden nameplate.

Traditional and Curved £3550.00

Natural Woven Traditional Coffin

Coco Stick Traditional Coffin

Wicker Curved Coffin

Banana Leaf Curved Coffin

Cane Curved Coffin