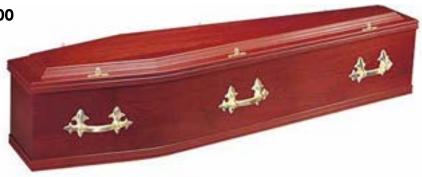

### CANTERBURY

A genuine mahogany style wood veneer OR solid mahogany style coffin, polished and fitted with three pairs of Fleur ring handles, suitably lined and finished. An engraved inscription plate.