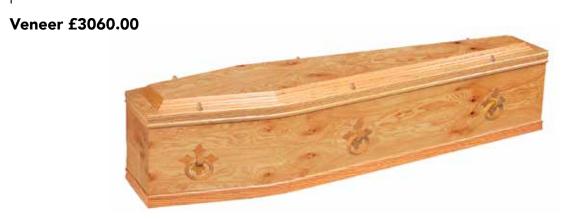

### **BROMPTON**

A genuine oak wood veneer OR solid oak coffin, polished and fitted with three pairs of York handles, suitably lined and finished. An engraved inscription plate.