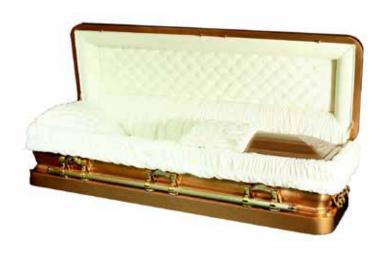

# AMERICAN STYLE CASKETS

A range of caskets in either metal or wood including oak, poplar, maple, cherry and mahogany. For our full range, please ask to see our London Casket brochure.

# ALASKA **£6100.00**

ALEXIUS **£9750.00** 

CENTURION

£6500.00

# CORPUS CHRISTI

£6800.00

# INNOCENCE

£6050.00

# KENNEDY

£9650.00

# LONGEVITY DRAGON

£6150.00

# NEW ENGLAND OAK

£6730.00

# ROYAL **£6420.00**