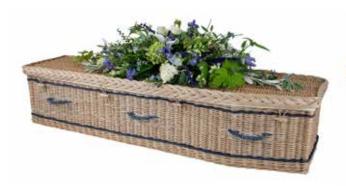

# SOMERSET WILLOW

White, Weatherbeaten Gold or Buff willow coffins with Woven Willow or Hemp Rope handles and inlaid with or without coloured bands.

£3495.00

Rainbow and Coloured willow coffins

£3650.00

Ashes caskets available with or without coloured bands

£95.00

Colour Band & Handle Options

Somerset Willow ashes casket

Weatherbeaten Gold Willow, Navy Bands & Handles

Buff Willow, Yellow Bands & Handles

Plain Weatherbeaten Gold Willow

**Curved Buff** 