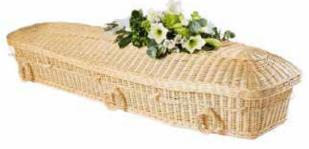

# NATURAL WOVEN

Each of the Seagrass, Cane, Banana, Cocostick and Loom coffins have been intricately hand woven by skilled basket makers. Available in the Traditional or Curved end coffin shape with rope handles and wooden nameplate.

Traditional and Curved £3550.00

Natural Woven Traditional Coffin

Coco Stick Traditional Coffin

Wicker Curved Coffin

Banana Leaf Curved Coffin

Cane Curved Coffin