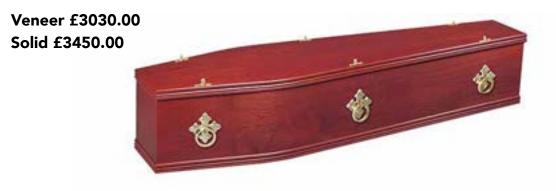

### CANTERBURY

A genuine mahogany style wood veneer OR solid mahogany style coffin, polished and fitted with three pairs of Fleur ring handles, suitably lined and finished. An engraved inscription plate.