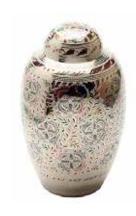

# URN SELECTION

# SUPERIOR METAL URNS

These urns are made of high quality solid brass, hand cast and intricately hand designed by skilled artisans. The ashes can be safely placed in the urn via a threaded secure lid.

### £160.00 each

ALTHORP RED

**DURHAM BRASS** 

FARNHAM FLOWERS

**DEVON GOLD** 

**GLOUCESTER PEWTER** 

KEEPSAKE URN
3" Classic Urns Brass or
Pewter **£40.00** 

3" Keepsake Hearts supplied in a presentation box in Red, Brass or Pewter **£45.00** 