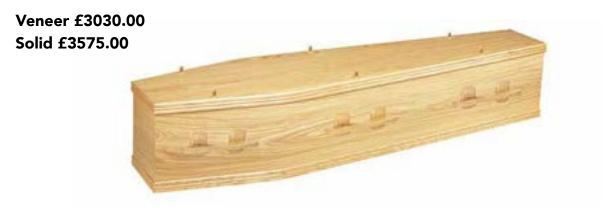

### KNOTTY OAK

A genuine knotted oak wood veneer coffin with a raised lid, polished and fitted with three pairs of wooden ring handles, suitably lined and finished. An engraved inscription plate.