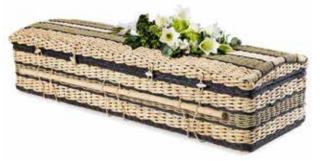

# NATURAL WOVEN

Each of the Seagrass, Cane, Banana, Cocostick and Loom coffins have been intricately hand woven by skilled basket makers. Available in the Traditional or Curved end coffin shape with rope handles and wooden nameplate.

Traditional and Curved £3550.00

Natural Woven Traditional Coffin

Coco Stick Traditional Coffin

Wicker Curved Coffin

Banana Leaf Curved Coffin

Cane Curved Coffin