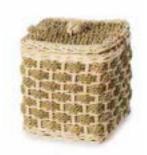

# NATURAL WOVEN

Each of the Seagrass, Cane, Banana, Cocostick and Loom coffins have been intricately hand woven by skilled basket makers. Available in the Traditional or Curved end coffin shape with rope handles and wooden nameplate.

Traditional and Curved £3550.00

Natural Woven Traditional Coffin

Coco Stick Traditional Coffin

Wicker Curved Coffin

Banana Leaf Curved Coffin

Cane Curved Coffin