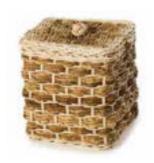

# NATURAL WOVEN

Each of the Seagrass, Cane, Banana, Cocostick and Loom coffins have been intricately hand woven by skilled basket makers. Available in the Traditional or Curved end coffin shape with rope handles and wooden nameplate.

Traditional and Curved £3550.00

Natural Woven Traditional Coffin

Coco Stick Traditional Coffin

Wicker Curved Coffin

Banana Leaf Curved Coffin

Cane Curved Coffin