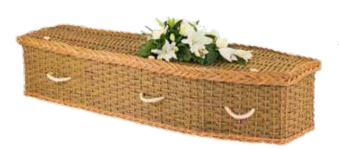

# NATURAL WOVEN

Each of the Seagrass, Cane, Banana, Cocostick and Loom coffins have been intricately hand woven by skilled basket makers. Available in the Traditional or Curved end coffin shape with rope handles and wooden nameplate.

Traditional and Curved £3550.00

Natural Woven Traditional Coffin

Coco Stick Traditional Coffin

Wicker Curved Coffin

Banana Leaf Curved Coffin

Cane Curved Coffin