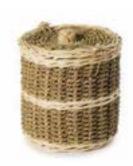

# NATURAL WOVEN

Each of the Seagrass, Cane, Banana, Cocostick and Loom coffins have been intricately hand woven by skilled basket makers. Available in the Traditional or Curved end coffin shape with rope handles and wooden nameplate.

Traditional and Curved £3550.00

Natural Woven Traditional Coffin

Coco Stick Traditional Coffin

Wicker Curved Coffin

Banana Leaf Curved Coffin

Cane Curved Coffin