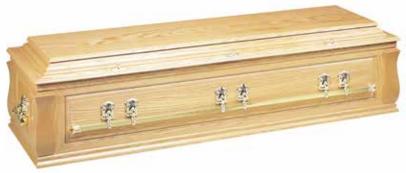

### **BROMPTON**

A genuine oak wood veneer OR solid oak coffin, polished and fitted with three pairs of York handles, suitably lined and finished. An engraved inscription plate.

### CANTERBURY

A genuine mahogany style wood veneer OR solid mahogany style coffin, polished and fitted with three pairs of Fleur ring handles, suitably lined and finished. An engraved inscription plate.

#### WINCHESTER

A genuine oak wood veneered OR solid oak coffin, polished and fitted with three pairs of wooden bar handles, suitably lined and finished. An engraved inscription plate.

### **DURHAM**

A genuine oak wood veneer OR solid oak coffin with a raised lid, polished and fitted with three pairs of Cobden Fleur handles, suitably lined and finished. An engraved inscription plate.

### KNOTTY OAK

A genuine knotted oak wood veneer coffin with a raised lid, polished and fitted with three pairs of wooden ring handles, suitably lined and finished. An engraved inscription plate.

#### LANCASTER

A genuine mahogany style wood veneer OR solid mahogany style coffin, with a raised lid, polished and fitted with three pairs of Cobden Fleur handles, suitably lined and finished. An engraved inscription plate.

### **EDENBRIDGE**

A genuine wood veneered oak OR solid oak coffin with panelled sides, polished and fitted with three pairs of Cobden Fleur handles, suitably lined and finished. An engraved inscription plate.

### KINGSHILL

A genuine mahogany style wood veneer OR solid mahogany style coffin with panelled sides, raised lid, polished and fitted with three pairs of Kensington handles, suitably lined and finished. An engraved inscription plate.

# STRATFORD

A genuine oak wood veneer OR solid oak coffin with panelled sides and a raised lid, polished and fitted with three pairs of Oscar Bar handles, suitably lined and fitted. An engraved inscription plate.

### HALLAND

A superior quality solid oak OR solid mahogany style coffin with panelled sides and a raised lid, three pairs of solid brass handles, suitably lined and finished. An engraved inscription plate.