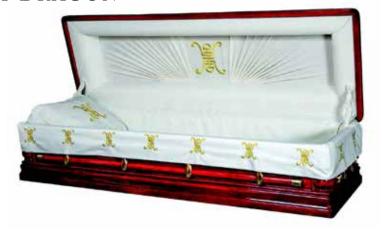

# AMERICAN STYLE CASKETS

A range of caskets in either metal or wood including oak, poplar, maple, cherry and mahogany. For our full range, please ask to see our London Casket brochure.

# ALASKA **£6100.00**

ALEXIUS **£9750.00** 

CENTURION

£6500.00