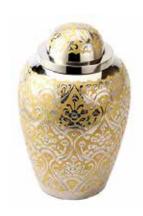

# URN SELECTION

# SUPERIOR METAL URNS

These urns are made of high quality solid brass, hand cast and intricately hand designed by skilled artisans. The ashes can be safely placed in the urn via a threaded secure lid.

### £160.00 each

ALTHORP RED

**DURHAM BRASS** 

FARNHAM FLOWERS

**DEVON GOLD** 

**GLOUCESTER PEWTER** 

KEEPSAKE URN
3" Classic Urns Brass or
Pewter **£40.00** 

3" Keepsake Hearts supplied in a presentation box in Red, Brass or Pewter **£45.00** 