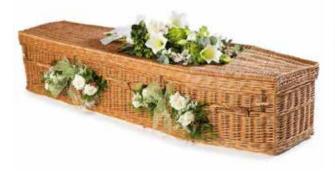

# SOMERSET WILLOW

White, Weatherbeaten Gold or Buff willow coffins with Woven Willow or Hemp Rope handles and inlaid with or without coloured bands.

£3495.00

Rainbow and Coloured willow coffins

£3650.00

Ashes caskets available with or without coloured bands

£95.00

Colour Band & Handle Options

Somerset Willow ashes casket

Weatherbeaten Gold Willow, Navy Bands & Handles

Buff Willow, Yellow Bands & Handles

Plain Weatherbeaten Gold Willow

**Curved Buff** 