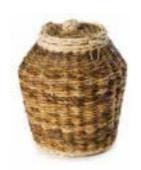

# NATURAL WOVEN

Each of the Seagrass, Cane, Banana, Cocostick and Loom coffins have been intricately hand woven by skilled basket makers. Available in the Traditional or Curved end coffin shape with rope handles and wooden nameplate.

Traditional and Curved £3550.00

Natural Woven Traditional Coffin

Coco Stick Traditional Coffin

Wicker Curved Coffin

Banana Leaf Curved Coffin

Cane Curved Coffin