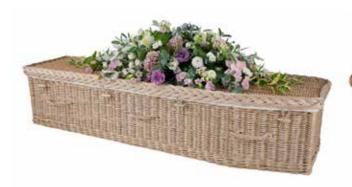

# SOMERSET WILLOW

White, Weatherbeaten Gold or Buff willow coffins with Woven Willow or Hemp Rope handles and inlaid with or without coloured bands.

£3495.00

Rainbow and Coloured willow coffins

£3650.00

Ashes caskets available with or without coloured bands

£95.00

Colour Band & Handle Options

Somerset Willow ashes casket

Weatherbeaten Gold Willow, Navy Bands & Handles

Buff Willow, Yellow Bands & Handles

Plain Weatherbeaten Gold Willow

**Curved Buff** 