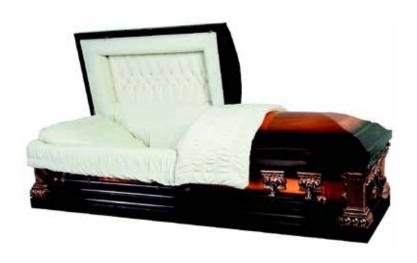

# AMERICAN STYLE CASKETS

A range of caskets in either metal or wood including oak, poplar, maple, cherry and mahogany. For our full range, please ask to see our London Casket brochure.