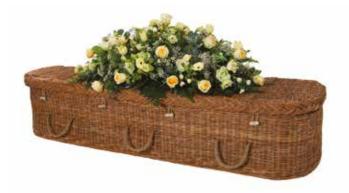

# NATURAL WOVEN

Each of the Seagrass, Cane, Banana, Cocostick and Loom coffins have been intricately hand woven by skilled basket makers. Available in the Traditional or Curved end coffin shape with rope handles and wooden nameplate.

Traditional and Curved £3550.00

Natural Woven Traditional Coffin

Coco Stick Traditional Coffin

Wicker Curved Coffin

Banana Leaf Curved Coffin

Cane Curved Coffin