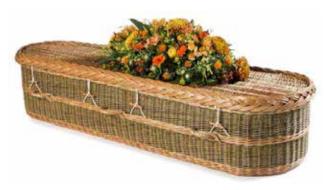

# SOMERSET WILLOW

White, Weatherbeaten Gold or Buff willow coffins with Woven Willow or Hemp Rope handles and inlaid with or without coloured bands.

£3495.00

Rainbow and Coloured willow coffins

£3650.00

Ashes caskets available with or without coloured bands

£95.00

Colour Band & Handle Options

Somerset Willow ashes casket

Weatherbeaten Gold Willow, Navy Bands & Handles

Buff Willow, Yellow Bands & Handles

Plain Weatherbeaten Gold Willow

**Curved Buff** 