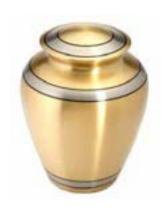

# URN SELECTION

# SUPERIOR METAL URNS

These urns are made of high quality solid brass, hand cast and intricately hand designed by skilled artisans. The ashes can be safely placed in the urn via a threaded secure lid.

### £160.00 each

ALTHORP RED

**DURHAM BRASS** 

FARNHAM FLOWERS

**DEVON GOLD** 

**GLOUCESTER PEWTER** 

KEEPSAKE URN
3" Classic Urns Brass or
Pewter **£40.00** 

3" Keepsake Hearts supplied in a presentation box in Red, Brass or Pewter **£45.00** 