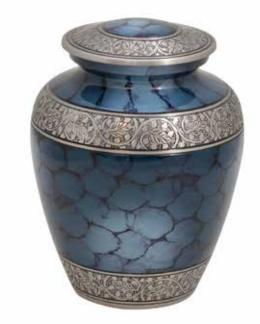

# OCEAN BREEZE

An aluminium urn with a calming blue colouring and hand engraved trim

£120.00