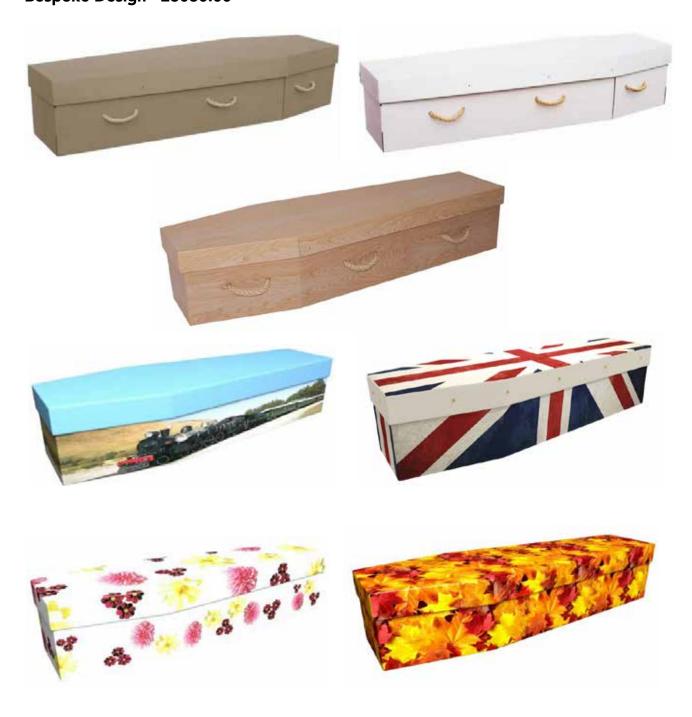

# CARDBOARD RANGE

All Coffins are made from corrugated biodegradable cardboard and accepted at Cemeteries, Crematoriums and Woodland Burial sites. These coffins are available in any colour and a large range of stock pictorial designs which are illustrated in our separate brochure.