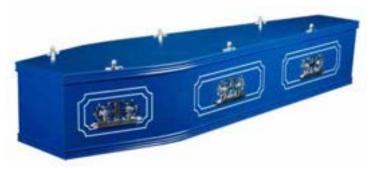

### KINGSHILL

A genuine mahogany style wood veneer OR solid mahogany style coffin with panelled sides, raised lid, polished and fitted with three pairs of Kensington handles, suitably lined and finished. An engraved inscription plate.

Veneer £3600.00 Solid £3900.00