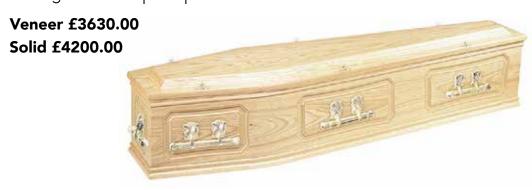

### CRINDON

A polished oak veneer OR solid oak casket with a raised lid, fitted with three pairs of Oscar Bar handles, suitably lined and finished. An engraved inscription plate.

Veneer £3500.00 Solid £4400.00