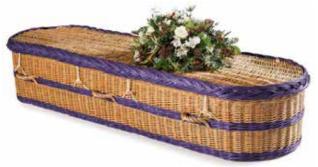

# SOMERSET WILLOW

White, Weatherbeaten Gold or Buff willow coffins with Woven Willow or Hemp Rope handles and inlaid with or without coloured bands.

£3495.00

Rainbow and Coloured willow coffins

£3650.00

Ashes caskets available with or without coloured bands

£95.00

Colour Band & Handle Options

Somerset Willow ashes casket

Weatherbeaten Gold Willow, Navy Bands & Handles

Buff Willow, Yellow Bands & Handles

Plain Weatherbeaten Gold Willow

**Curved Buff** 