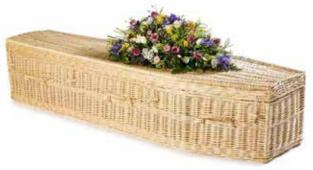

# NATURAL WOVEN

Each of the Seagrass, Cane, Banana, Cocostick and Loom coffins have been intricately hand woven by skilled basket makers. Available in the Traditional or Curved end coffin shape with rope handles and wooden nameplate.

Traditional and Curved £3550.00

Natural Woven Traditional Coffin

Coco Stick Traditional Coffin

Wicker Curved Coffin

Banana Leaf Curved Coffin

Cane Curved Coffin