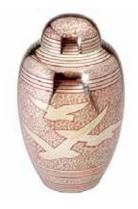

# SUPERIOR METAL URNS

These urns are made of high quality solid brass, hand cast and intricately hand designed by skilled artisans. The ashes can be safely placed in the urn via a threaded secure lid.

### £160.00 each

ALTHORP RED

**DURHAM BRASS** 

FARNHAM FLOWERS

**DEVON GOLD** 

**GLOUCESTER PEWTER** 

KEEPSAKE URN
3" Classic Urns Brass or
Pewter **£40.00** 

3" Keepsake Hearts supplied in a presentation box in Red, Brass or Pewter **£45.00** 