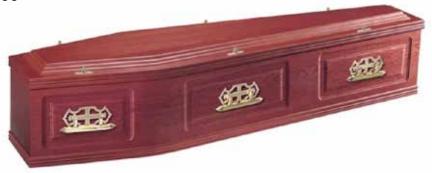

### KINGSHILL

A genuine mahogany style wood veneer OR solid mahogany style coffin with panelled sides, raised lid, polished and fitted with three pairs of Kensington handles, suitably lined and finished. An engraved inscription plate.

Veneer £3600.00 Solid £3900.00