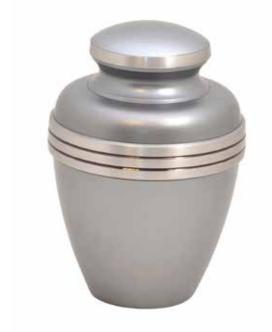

# SPACE GREY

An aluminium urn with a monochrome finish and pewter trim.

£120.00