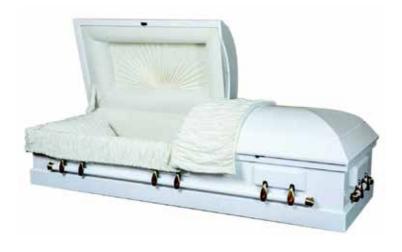

# ENGLISH CASKETS

### CRINDON

A polished oak veneer OR solid oak casket with a raised lid, fitted with three pairs of Oscar Bar handles, suitably lined and finished. An engraved inscription plate.

Veneer £3500.00 Solid £4400.00

#### NORRIS

A polished veneer oak / mahogany style OR solid oak / mahogany style casket with panelled sides and raised lid. Superior quilted lining and three pairs of Oscar Bar Casket handles, suitably lined and finished. An engraved inscription plate.