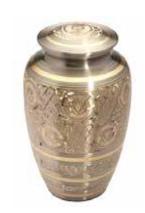

# URN SELECTION

# SUPERIOR METAL URNS

These urns are made of high quality solid brass, hand cast and intricately hand designed by skilled artisans. The ashes can be safely placed in the urn via a threaded secure lid.

### £160.00 each

ALTHORP RED

**DURHAM BRASS** 

FARNHAM FLOWERS

**DEVON GOLD** 

**GLOUCESTER PEWTER** 

KEEPSAKE URN
3" Classic Urns Brass or
Pewter **£40.00** 

3" Keepsake Hearts supplied in a presentation box in Red, Brass or Pewter **£45.00** 