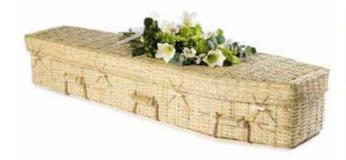

# NATURAL WOVEN

Each of the Seagrass, Cane, Banana, Cocostick and Loom coffins have been intricately hand woven by skilled basket makers. Available in the Traditional or Curved end coffin shape with rope handles and wooden nameplate.

Traditional and Curved £3550.00

Natural Woven Traditional Coffin

Coco Stick Traditional Coffin

Wicker Curved Coffin

Banana Leaf Curved Coffin

Cane Curved Coffin