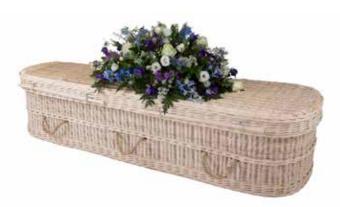

# NATURAL WOVEN

Each of the Seagrass, Cane, Banana, Cocostick and Loom coffins have been intricately hand woven by skilled basket makers. Available in the Traditional or Curved end coffin shape with rope handles and wooden nameplate.

Traditional and Curved £3550.00

Natural Woven Traditional Coffin

Coco Stick Traditional Coffin

Wicker Curved Coffin

Banana Leaf Curved Coffin

Cane Curved Coffin