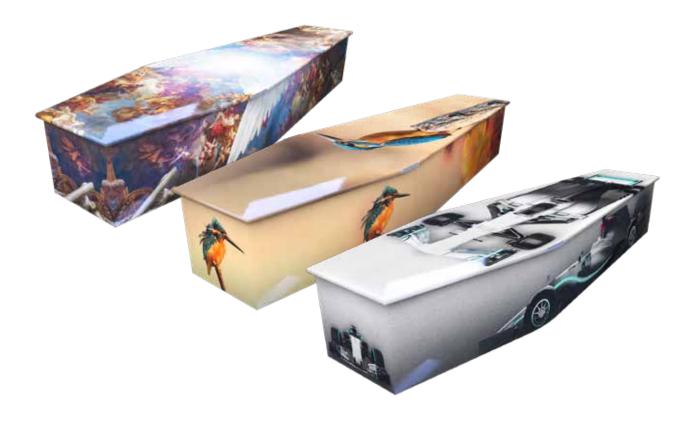

# COLOURFUL RANGE

# COLOURFUL COFFINS (HIGH GLOSS)

Colourful Coffins unique design style means you can chose to have a favourite picture or theme which wraps fully around and over the coffin, or to have smaller individual photographs placed where you wish. Also available in Cardboard. For further designs please ask to see our full catalogue.