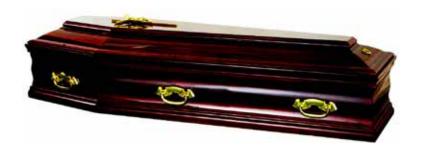

### KINGSHILL

A genuine mahogany style wood veneer OR solid mahogany style coffin with panelled sides, raised lid, polished and fitted with three pairs of Kensington handles, suitably lined and finished. An engraved inscription plate.

Veneer £3600.00 Solid £3900.00

# STRATFORD

A genuine oak wood veneer OR solid oak coffin with panelled sides and a raised lid, polished and fitted with three pairs of Oscar Bar handles, suitably lined and fitted. An engraved inscription plate.

### HALLAND

A superior quality solid oak OR solid mahogany style coffin with panelled sides and a raised lid, three pairs of solid brass handles, suitably lined and finished. An engraved inscription plate.