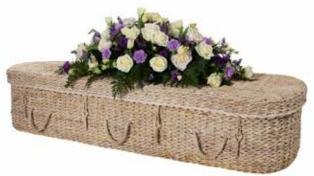

# NATURAL WOVEN

Each of the Seagrass, Cane, Banana, Cocostick and Loom coffins have been intricately hand woven by skilled basket makers. Available in the Traditional or Curved end coffin shape with rope handles and wooden nameplate.

Traditional and Curved £3550.00

Natural Woven Traditional Coffin

Coco Stick Traditional Coffin

Wicker Curved Coffin

Banana Leaf Curved Coffin

Cane Curved Coffin