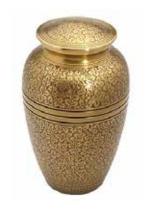

# URN SELECTION

# SUPERIOR METAL URNS

These urns are made of high quality solid brass, hand cast and intricately hand designed by skilled artisans. The ashes can be safely placed in the urn via a threaded secure lid.

### £160.00 each

ALTHORP RED

**DURHAM BRASS** 

FARNHAM FLOWERS

**DEVON GOLD** 

**GLOUCESTER PEWTER** 

KEEPSAKE URN
3" Classic Urns Brass or
Pewter **£40.00** 

3" Keepsake Hearts supplied in a presentation box in Red, Brass or Pewter **£45.00** 