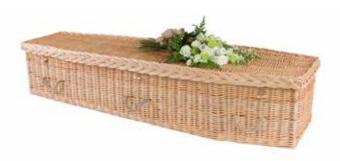

# **ECOFFINS**

100% Natural and biodegradable products made in China, Poland and England from materials grown and cropped in licensed and Fair Trade plantations. Willow is a fast-growing, perennial, highly sustainable and renewable material which can be annually harvested and will immediately begin regrowing without new tilling and planting. Willow's fast regrowth keeps pace with the rate of harvesting, unlike the trees used in traditional coffin manufacturing which are cut down at a faster rate than they can regrow.

### **ENGLISH WILLOW**

#### £3340.00

Traditional

Round