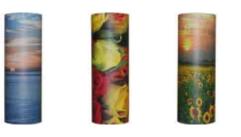

# SCATTER & BURIAL TUBES

These scatter tubes are suitable for interment, ashes scattering or as keepsakes. They are created from over 90% recycled materials and are biodegradable, making them a very environmentally friendly choice. Further designs available.

Large £35.00 Medium £30.00 Keepsake £15.00 **BURGUNDY AUTUMN** BLUEBELL **DOVE IN GOLF** WOOD **FLIGHT CHARCOAL OCEAN ROSE SUNFLOWER TEDDY SUNSET BEAR FORGET GARDENING STARRY** WILDFLOWER ME NOT **NIGHT** 

#### KEEPSAKE SCATTER TUBE (SHOWN IN VARIOUS DESIGNS)