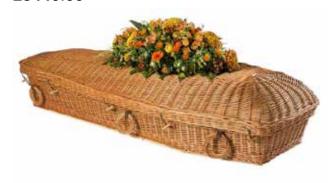

# NATURAL WOVEN

Each of the Seagrass, Cane, Banana, Cocostick and Loom coffins have been intricately hand woven by skilled basket makers. Available in the Traditional or Curved end coffin shape with rope handles and wooden nameplate.

Traditional and Curved £3550.00

Natural Woven Traditional Coffin

Coco Stick Traditional Coffin

Wicker Curved Coffin

Banana Leaf Curved Coffin

Cane Curved Coffin