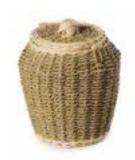

# NATURAL WOVEN

Each of the Seagrass, Cane, Banana, Cocostick and Loom coffins have been intricately hand woven by skilled basket makers. Available in the Traditional or Curved end coffin shape with rope handles and wooden nameplate.

Traditional and Curved £3550.00

Natural Woven Traditional Coffin

Coco Stick Traditional Coffin

Wicker Curved Coffin

Banana Leaf Curved Coffin

Cane Curved Coffin