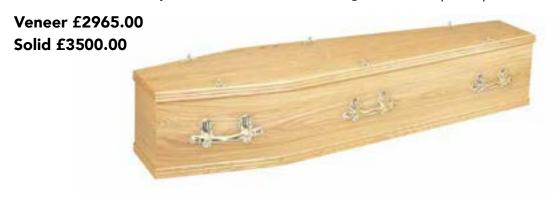

### **BROMPTON**

A genuine oak wood veneer OR solid oak coffin, polished and fitted with three pairs of York handles, suitably lined and finished. An engraved inscription plate.