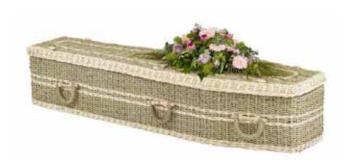

# SOMERSET WILLOW

White, Weatherbeaten Gold or Buff willow coffins with Woven Willow or Hemp Rope handles and inlaid with or without coloured bands.

£3495.00

Rainbow and Coloured willow coffins

£3650.00

Ashes caskets available with or without coloured bands

£95.00

Colour Band & Handle Options

Somerset Willow ashes casket

Weatherbeaten Gold Willow, Navy Bands & Handles

Buff Willow, Yellow Bands & Handles

Plain Weatherbeaten Gold Willow

**Curved Buff** 