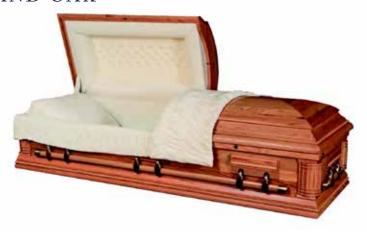

# AMERICAN STYLE CASKETS

A range of caskets in either metal or wood including oak, poplar, maple, cherry and mahogany. For our full range, please ask to see our London Casket brochure.

# NEW ENGLAND OAK

£6730.00