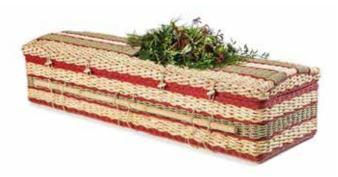

# NATURAL WOVEN

Each of the Seagrass, Cane, Banana, Cocostick and Loom coffins have been intricately hand woven by skilled basket makers. Available in the Traditional or Curved end coffin shape with rope handles and wooden nameplate.

Traditional and Curved £3550.00

Natural Woven Traditional Coffin

Coco Stick Traditional Coffin

Wicker Curved Coffin

Banana Leaf Curved Coffin

Cane Curved Coffin