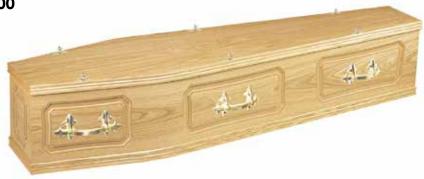

### **EDENBRIDGE**

A genuine wood veneered oak OR solid oak coffin with panelled sides, polished and fitted with three pairs of Cobden Fleur handles, suitably lined and finished. An engraved inscription plate.

Veneer £3400.00 Solid £3750.00