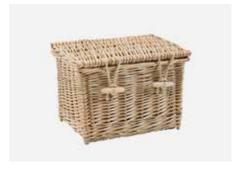

# ASHES CASKETS

NORFOLK

£80.00

Solid Oak/Utile ashes casket Solid Oak/Utile ashes casket Solid oak ashes casket

£90.00

£80.00

**SURREY** 

Veneered oak ashes casket

£90.00

DOUBLE CASKET

Solid Oak/Utile double ashes casket

£150.00

VAULT BOX

Solid oak vault box

£80.00

KNOTTY OAK

Veneered ashes casket

£80.00

KEEPSAKE CASKET

Solid oak ashes casket

Small £20.00 Medium £40.00