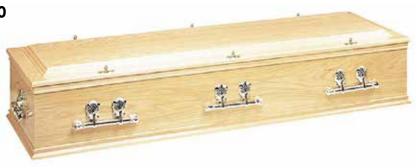

### **BROMPTON**

A genuine oak wood veneer OR solid oak coffin, polished and fitted with three pairs of York handles, suitably lined and finished. An engraved inscription plate.

### CANTERBURY

A genuine mahogany style wood veneer OR solid mahogany style coffin, polished and fitted with three pairs of Fleur ring handles, suitably lined and finished. An engraved inscription plate.

#### WINCHESTER

A genuine oak wood veneered OR solid oak coffin, polished and fitted with three pairs of wooden bar handles, suitably lined and finished. An engraved inscription plate.

### **DURHAM**

A genuine oak wood veneer OR solid oak coffin with a raised lid, polished and fitted with three pairs of Cobden Fleur handles, suitably lined and finished. An engraved inscription plate.

### KNOTTY OAK

A genuine knotted oak wood veneer coffin with a raised lid, polished and fitted with three pairs of wooden ring handles, suitably lined and finished. An engraved inscription plate.

#### LANCASTER

A genuine mahogany style wood veneer OR solid mahogany style coffin, with a raised lid, polished and fitted with three pairs of Cobden Fleur handles, suitably lined and finished. An engraved inscription plate.

### **EDENBRIDGE**

A genuine wood veneered oak OR solid oak coffin with panelled sides, polished and fitted with three pairs of Cobden Fleur handles, suitably lined and finished. An engraved inscription plate.

### KINGSHILL

A genuine mahogany style wood veneer OR solid mahogany style coffin with panelled sides, raised lid, polished and fitted with three pairs of Kensington handles, suitably lined and finished. An engraved inscription plate.

# STRATFORD

A genuine oak wood veneer OR solid oak coffin with panelled sides and a raised lid, polished and fitted with three pairs of Oscar Bar handles, suitably lined and fitted. An engraved inscription plate.

### HALLAND

A superior quality solid oak OR solid mahogany style coffin with panelled sides and a raised lid, three pairs of solid brass handles, suitably lined and finished. An engraved inscription plate.