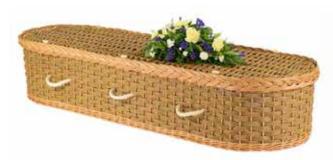

# NATURAL WOVEN

Each of the Seagrass, Cane, Banana, Cocostick and Loom coffins have been intricately hand woven by skilled basket makers. Available in the Traditional or Curved end coffin shape with rope handles and wooden nameplate.

Traditional and Curved £3550.00

Natural Woven Traditional Coffin

Coco Stick Traditional Coffin

Wicker Curved Coffin

Banana Leaf Curved Coffin

Cane Curved Coffin