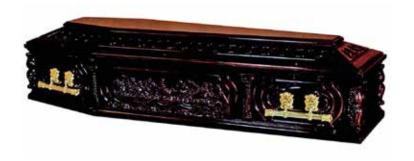

An engraved inscription plate.

Veneer £3500.00 Solid £4400.00



#### NORRIS

A polished veneer oak / mahogany style OR solid oak / mahogany style casket with panelled sides and raised lid. Superior quilted lining and three pairs of Oscar Bar Casket handles, suitably lined and finished. An engraved inscription plate.





# AMERICAN STYLE CASKETS

A range of caskets in either metal or wood including oak, poplar, maple, cherry and mahogany. For our full range, please ask to see our London Casket brochure.

# ALASKA **£6100.00**



ALEXIUS **£9750.00** 



CENTURION

£6500.00



# CORPUS CHRISTI

£6800.00



# INNOCENCE

£6050.00



# KENNEDY

£9650.00



# LONGEVITY DRAGON

£6150.00



# NEW ENGLAND OAK

£6730.00



# ROYAL **£6420.00**



# ITALIAN STYLE COFFINS

# LAST SUPPER

£4885.00



# HEAD OF CHRIST OAK

£5125.00



# SOLID WALNUT

£4975.00





# CONTEMPORARY RANGE

A smooth painted coffin with single mouldings and painted panels. Fitted with silver or gold effect handles and wreath holders. Available in any colour from the Dulux paint range, panels available in white or gold.

#### WHITE

Veneer £3000.00 Solid £3500.00



### BLUE PANELLED

Veneer £3575.00 Solid £3950.00



### RED



# COLOURFUL RANGE

# COLOURFUL COFFINS (HIGH GLOSS)

Colourful Coffins unique design style means you can chose to have a favourite picture or theme which wraps fully around and over the coffin, or to have smaller individual photographs placed where you wish. Also available in Cardboard. For further designs please ask to see our full catalogue.

Veneer £3495.00 Solid £3950.00 Bespoke