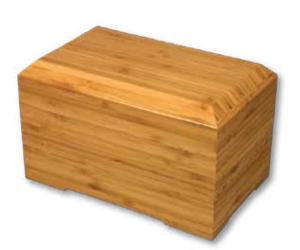

offins have been intricately hand woven by skilled basket makers. Available in the Traditional or Curved end coffin shape with rope handles and wooden nameplate.

Traditional and Curved £3550.00



Natural Woven Traditional Coffin

Coco Stick Traditional Coffin



Wicker Curved Coffin



Banana Leaf Curved Coffin



Cane Curved Coffin



# ASHES CASKETS

NORFOLK

£80.00



Solid Oak/Utile ashes casket Solid Oak/Utile ashes casket Solid oak ashes casket

£90.00



£80.00







**SURREY** 

Veneered oak ashes casket

£90.00

DOUBLE CASKET

Solid Oak/Utile double ashes casket

£150.00





VAULT BOX

Solid oak vault box

£80.00

KNOTTY OAK

Veneered ashes casket

£80.00

KEEPSAKE CASKET

Solid oak ashes casket

Small £20.00 Medium £40.00







# ECO ALTERNATIVES

BAMBOO CASKET **£85.00** 



WICKER CASKETS
Round Cane Ashes Casket **£85.00** 



BANANA LEAF CASKETS **£85.00** 







PANDANUS CASKETS **£85.00** 







# URN SELECTION

# SPACE GREY

An aluminium urn with a monochrome finish and pewter trim.

£120.00



# OCEAN BREEZE

An aluminium urn with a calming blue colouring and hand engraved trim

£120.00



### UNIVERSAL URN

A spun metal urn with attractive bronze spray finish.

£60.00



Urns are suitable for dispersal of ashes or burial in certain locations. May not be acceptable for churchyard interments.

# SUPERIOR METAL URNS

These urns are made of high quality solid brass, hand cast and intricately hand designed by skilled artisans. The ashes can be safely placed in the urn via a threaded secure lid.

### £160.00 each

ALTHORP RED



**DURHAM BRASS** 





FAR