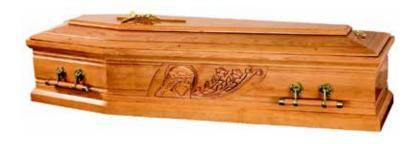

#### ARUNDEL

A genuine elm wood veneer coffin, polished and fitted with two pairs of Tipton handles, suitably lined and finished. An engraved inscription plate.

### **BROMPTON**

A genuine oak wood veneer OR solid oak coffin, polished and fitted with three pairs of York handles, suitably lined and finished. An engraved inscription plate.

### CANTERBURY

A genuine mahogany style wood veneer OR solid mahogany style coffin, polished and fitted with three pairs of Fleur ring handles, suitably lined and finished. An engraved inscription plate.

#### WINCHESTER

A genuine oak wood veneered OR solid oak coffin, polished and fitted with three pairs of wooden bar handles, suitably lined and finished. An engraved inscription plate.

### **DURHAM**

A genuine oak wood veneer OR solid oak coffin with a raised lid, polished and fitted with three pairs of Cobden Fleur handles, suitably lined and finished. An engraved inscription plate.

### KNOTTY OAK

A genuine knotted oak wood veneer coffin with a raised lid, polished and fitted with three pairs of wooden ring handles, suitably lined and finished. An engraved inscription plate.

#### LANCASTER

A genuine mahogany style wood veneer OR solid mahogany style coffin, with a raised lid, polished and fitted with three pairs of Cobden Fleur handles, suitably lined and finished. An engraved inscription plate.

### **EDENBRIDGE**

A genuine wood veneered oak OR solid oak coffin with panelled sides, polished and fitted with three pairs of Cobden Fleur handles, suitably lined and finished. An engraved inscription plate.