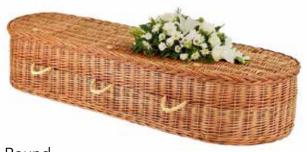

# NATURAL WOVEN

Each of the Seagrass, Cane, Banana, Cocostick and Loom coffins have been intricately hand woven by skilled basket makers. Available in the Traditional or Curved end coffin shape with rope handles and wooden nameplate.

Traditional and Curved £3550.00

Natural Woven Traditional Coffin

Coco Stick Traditional Coffin

Wicker Curved Coffin

Banana Leaf Curved Coffin

Cane Curved Coffin