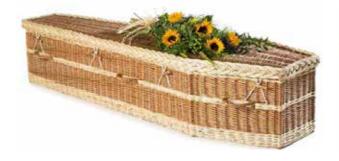

# SOMERSET WILLOW

White, Weatherbeaten Gold or Buff willow coffins with Woven Willow or Hemp Rope handles and inlaid with or without coloured bands.

£3495.00

Rainbow and Coloured willow coffins

£3650.00

Ashes caskets available with or without coloured bands

£95.00

Colour Band & Handle Options

Somerset Willow ashes casket

Weatherbeaten Gold Willow, Navy Bands & Handles

Buff Willow, Yellow Bands & Handles

Plain Weatherbeaten Gold Willow

**Curved Buff** 