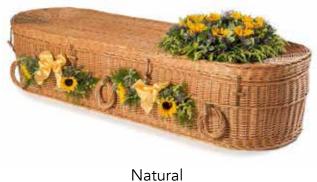

# NATURAL WOVEN

Each of the Seagrass, Cane, Banana, Cocostick and Loom coffins have been intricately hand woven by skilled basket makers. Available in the Traditional or Curved end coffin shape with rope handles and wooden nameplate.

Traditional and Curved £3550.00

Natural Woven Traditional Coffin

Coco Stick Traditional Coffin

Wicker Curved Coffin

Banana Leaf Curved Coffin

Cane Curved Coffin