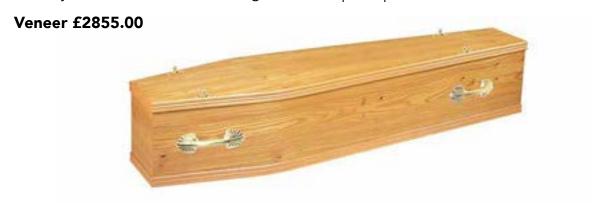

#### ARUNDEL

A genuine elm wood veneer coffin, polished and fitted with two pairs of Tipton handles, suitably lined and finished. An engraved inscription plate.