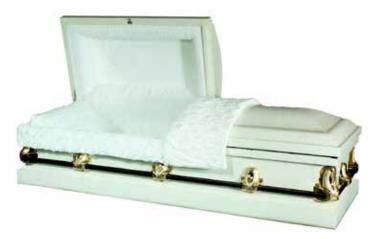

# AMERICAN STYLE CASKETS

A range of caskets in either metal or wood including oak, poplar, maple, cherry and mahogany. For our full range, please ask to see our London Casket brochure.