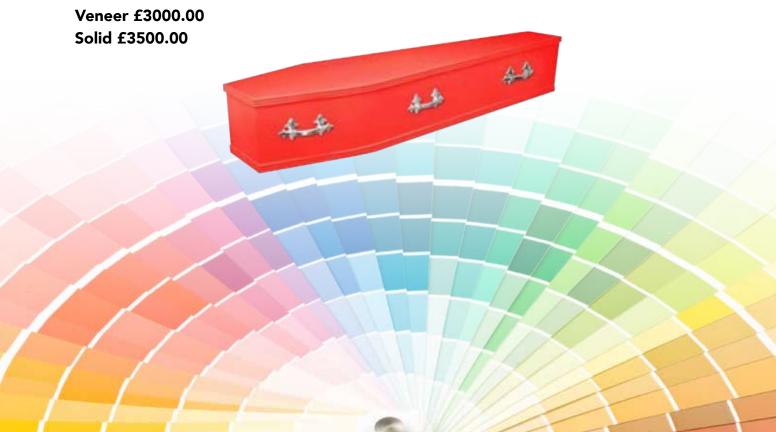

# CONTEMPORARY RANGE

A smooth painted coffin with single mouldings and painted panels. Fitted with silver or gold effect handles and wreath holders. Available in any colour from the Dulux paint range, panels available in white or gold.

#### WHITE

Veneer £3000.00 Solid £3500.00

### RED