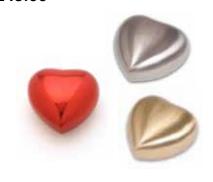

### £160.00 each

ALTHORP RED

**DURHAM BRASS** 

FARNHAM FLOWERS

**DEVON GOLD** 

**GLOUCESTER PEWTER** 

KEEPSAKE URN
3" Classic Urns Brass or
Pewter **£40.00** 

3" Keepsake Hearts supplied in a presentation box in Red, Brass or Pewter **£45.00** 

KEEPSAKE HEART