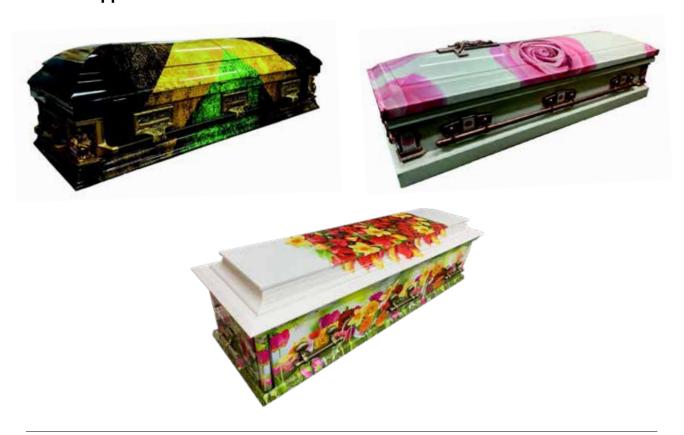

# COLOURFUL RANGE

# COLOURFUL COFFINS (HIGH GLOSS)

Colourful Coffins unique design style means you can chose to have a favourite picture or theme which wraps fully around and over the coffin, or to have smaller individual photographs placed where you wish. Also available in Cardboard. For further designs please ask to see our full catalogue.