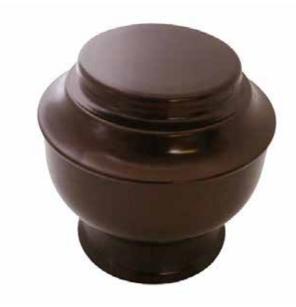

### UNIVERSAL URN

A spun metal urn with attractive bronze spray finish.

£60.00

Urns are suitable for dispersal of ashes or burial in certain locations. May not be acceptable for churchyard interments.