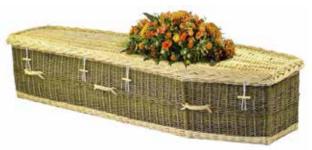

# NATURAL WOVEN

Each of the Seagrass, Cane, Banana, Cocostick and Loom coffins have been intricately hand woven by skilled basket makers. Available in the Traditional or Curved end coffin shape with rope handles and wooden nameplate.

Traditional and Curved £3550.00

Natural Woven Traditional Coffin

Coco Stick Traditional Coffin

Wicker Curved Coffin

Banana Leaf Curved Coffin

Cane Curved Coffin