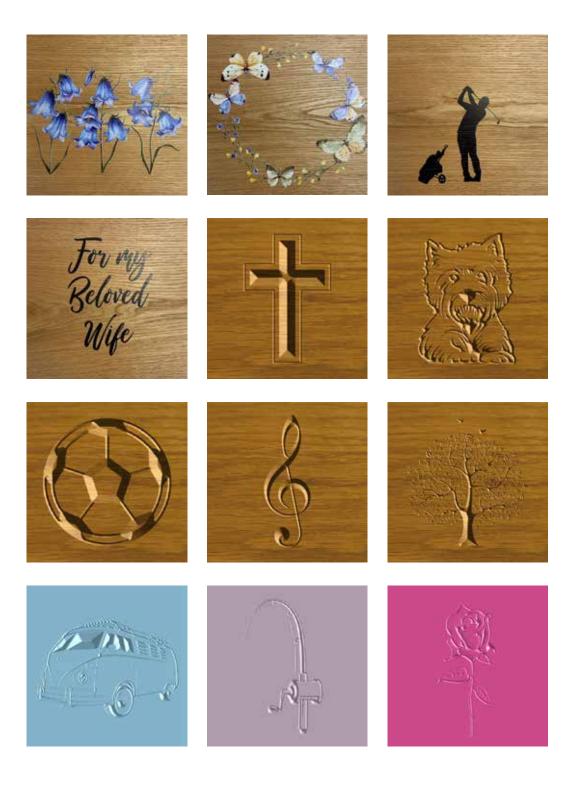

# PERSONALISATION

All our coffins and caskets can be engraved or personalised as you wish. The end of the coffin can be engraved with any name in a choice of fonts, a logo or even images of hobbies and interests. Please ask for any specific designs or options.