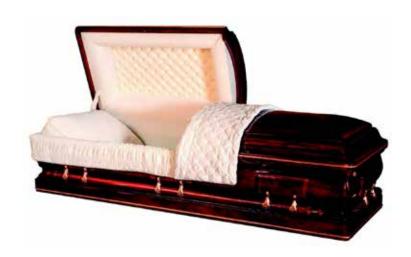

# AMERICAN STYLE CASKETS

A range of caskets in either metal or wood including oak, poplar, maple, cherry and mahogany. For our full range, please ask to see our London Casket brochure.

# KENNEDY

£9650.00