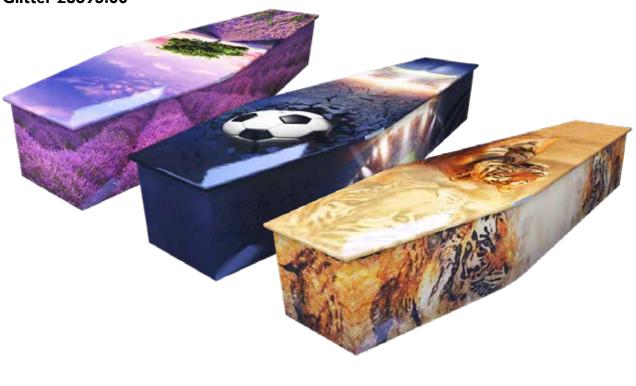

# COLOURFUL COFFINS (HIGH GLOSS)

Colourful Coffins unique design style means you can chose to have a favourite picture or theme which wraps fully around and over the coffin, or to have smaller individual photographs placed where you wish. Also available in Cardboard. For further designs please ask to see our full catalogue.

Veneer £3495.00 Solid £3950.00 Bespoke Design £3595.00 Matching Ashes Casket £185.00 Glitter £3695.00