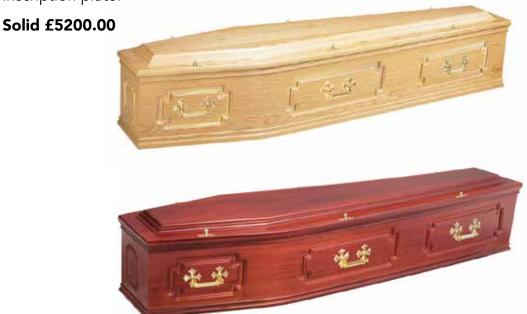

### HALLAND

A superior quality solid oak OR solid mahogany style coffin with panelled sides and a raised lid, three pairs of solid brass handles, suitably lined and finished. An engraved inscription plate.