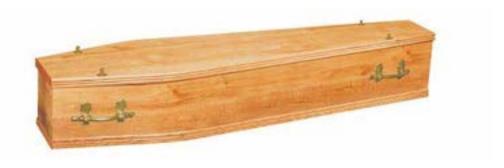

#### ARUNDEL

A genuine elm wood veneer coffin, polished and fitted with two pairs of Tipton handles, suitably lined and finished. An engraved inscription plate.