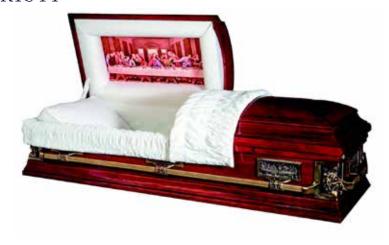

ons.

# £120.00



# ENGLISH CASKETS

### CRINDON

A polished oak veneer OR solid oak casket with a raised lid, fitted with three pairs of Oscar Bar handles, suitably lined and finished. An engraved inscription plate.

Veneer £3500.00 Solid £4400.00



#### NORRIS

A polished veneer oak / mahogany style OR solid oak / mahogany style casket with panelled sides and raised lid. Superior quilted lining and three pairs of Oscar Bar Casket handles, suitably lined and finished. An engraved inscription plate.





# AMERICAN STYLE CASKETS

A range of caskets in either metal or wood including oak, poplar, maple, cherry and mahogany. For our full range, please ask to see our London Casket brochure.

# ALASKA **£6100.00**



ALEXIUS **£9750.00** 



CENTURION

£6500.00



# CORPUS CHRISTI

£6800.00



# INNOCENCE

£6050.00



# KENNEDY

£9650.00



# LONGEVITY DRAGON

£6150.00



# NEW ENGLAND OAK

£6730.00



# ROYAL **£6420.00**



# ITALIAN STYLE COFFINS

# LAST SUPPER

£4885.00



# HEAD OF CHRIST OAK

£5125.00



# SOLID WALNUT

£4975.00





# CONTEMPORARY RANGE

A smooth painted coffin with single mouldings and painted panels. Fitted with silver or gold effect handles and wreath holders. Available in any colour from the Dulux paint range, panels available in white or gold.

#### WHITE

Veneer £3000.00 Solid £3500.00



### BLUE PANELLED

Veneer £3575.00 Solid £3950.00



### RED



# COLOURFUL RANGE

# COLOURFUL COFFINS (HIGH GLOSS)

Colourful Coffins unique design style means you can chose to have a favourite picture or theme which wraps fully around and over the coffin, or to