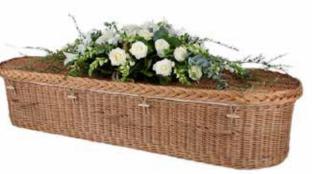

# SOMERSET WILLOW

White, Weatherbeaten Gold or Buff willow coffins with Woven Willow or Hemp Rope handles and inlaid with or without coloured bands.

£3495.00

Rainbow and Coloured willow coffins

£3650.00

Ashes caskets available with or without coloured bands

£95.00

Colour Band & Handle Options

Somerset Willow ashes casket

Weatherbeaten Gold Willow, Navy Bands & Handles

Buff Willow, Yellow Bands & Handles

Plain Weatherbeaten Gold Willow

**Curved Buff** 