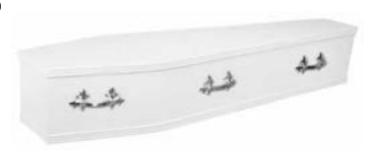

# CONTEMPORARY RANGE

A smooth painted coffin with single mouldings and painted panels. Fitted with silver or gold effect handles and wreath holders. Available in any colour from the Dulux paint range, panels available in white or gold.

#### WHITE

Veneer £3000.00 Solid £3500.00