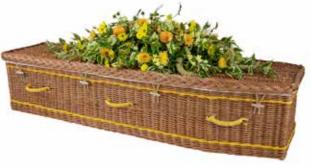

# NATURAL WOVEN

Each of the Seagrass, Cane, Banana, Cocostick and Loom coffins have been intricately hand woven by skilled basket makers. Available in the Traditional or Curved end coffin shape with rope handles and wooden nameplate.

Traditional and Curved £3550.00

Natural Woven Traditional Coffin

Coco Stick Traditional Coffin

Wicker Curved Coffin

Banana Leaf Curved Coffin

Cane Curved Coffin