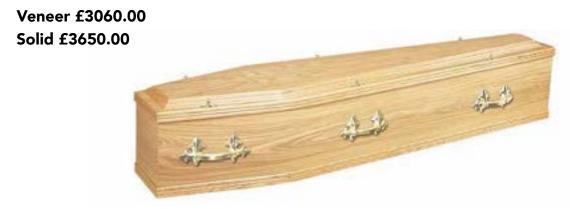

### **DURHAM**

A genuine oak wood veneer OR solid oak coffin with a raised lid, polished and fitted with three pairs of Cobden Fleur handles, suitably lined and finished. An engraved inscription plate.