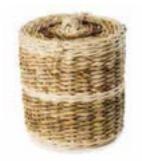

# NATURAL WOVEN

Each of the Seagrass, Cane, Banana, Cocostick and Loom coffins have been intricately hand woven by skilled basket makers. Available in the Traditional or Curved end coffin shape with rope handles and wooden nameplate.

Traditional and Curved £3550.00

Natural Woven Traditional Coffin

Coco Stick Traditional Coffin

Wicker Curved Coffin

Banana Leaf Curved Coffin

Cane Curved Coffin