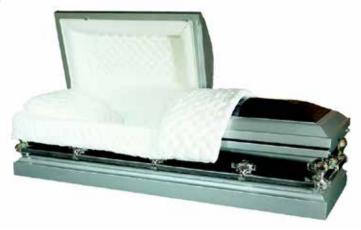

# AMERICAN STYLE CASKETS

A range of caskets in either metal or wood including oak, poplar, maple, cherry and mahogany. For our full range, please ask to see our London Casket brochure.